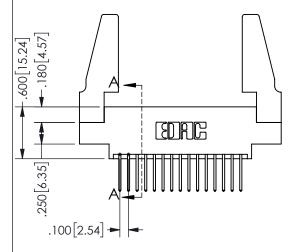

| SI                  | ECTIO1                         | N-A       |
|---------------------|--------------------------------|-----------|
| ACAD REFERENCE NO.  | D REFERENCE NO. 345-ENG-MASTER |           |
| DRAWN: R.STA.MONICA | DATEMA                         | Y.16/2017 |
| CHECKED:            | DATE:                          |           |
| SCALE: NTS          | SHEET 1                        | OF 2      |
| DRAWING NUMBER      |                                | ISSUE     |
| 345-ENG-MASTER      |                                | 1         |