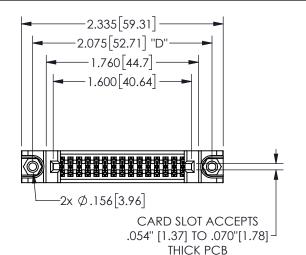

THIS IS A C.A.D. GENERATED DRAWING DO NOT MAKE MANUAL REVISIONS TO MASTER.

ISSUE NUMBER

ORIGINAL

1

<u>Contact Dimensions:</u>
523-P.C. Tail .025 Sq.(0.64 Sq.) - Tail LG=.390(9.91)
.100 (2.54) Contact Spacing x .200 (5.08) Row Spacing

.160 4.06 .330[8.38] POINT OF **CARD SLOT** CONTACT .370 9.4

345/395 SERIES CARD EDGE CONNECTOR PART NUMBER: 345-030-523-888

YOUR CONNECTION TO QUALITY & SERVICE

**EDAC INC** TORONTO, ONTARIO CANADA

THESE DRAWINGS AND SPECIFICATIONS ARE THE PROPERTY OF EDAC INC.,AND SHALL NOT BE REPRODUCED,OR COPIED OR USED AS THE BASIS FOR THE MANUFACTURE OR SALE OF APPARATUS WITHOUT WRITTEN PERMISSION.