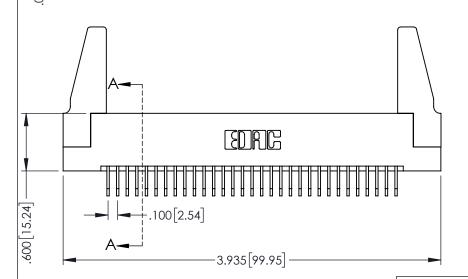

Contact Dimensions:
558-90 Degree Bend (Code 541 Contacts)
See Sheet 2 for Contact Code 555, 556, 558, 559, 560 Dimensions

1

345/395 SERIES CARD EDGE CONNECTOR PART NUMBER: 345-031-558-188

YOUR CONNECTION TO QUALITY & SERVICE