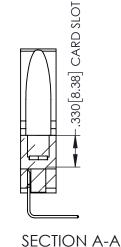

Contact Dimensions:
558-90 Degree Bend (Code 541 Contacts)
See Sheet 2 for Contact Code 555, 556, 558, 559, 560 Dimensions

1

345/395 SERIES CARD EDGE CONNECTOR PART NUMBER: 345-031-558-188

YOUR CONNECTION TO QUALITY & SERVICE