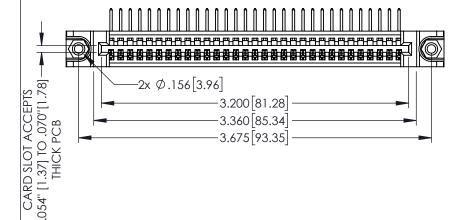

Contact Dimensions:
558-90 Degree Bend (Code 541 Contacts)
See Sheet 2 for Contact Code 555, 556, 558, 559, 560 Dimensions

1

345/395 SERIES CARD EDGE CONNECTOR PART NUMBER: 345-031-558-188

YOUR CONNECTION TO QUALITY & SERVICE