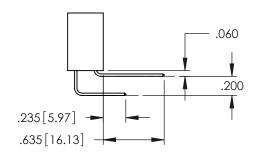

Contact Dimensions:
558-90 Degree Bend (Code 541 Contacts)
See Sheet 2 for Contact Code 555, 556, 558, 559, 560 Dimensions

1

345/395 SERIES CARD EDGE CONNECTOR PART NUMBER: 345-031-558-188

YOUR CONNECTION TO QUALITY & SERVICE