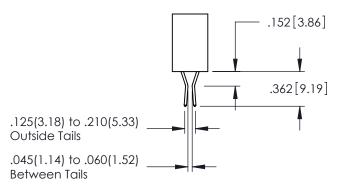

**Contact Code 558** 

Contact Code 559

Contact Code 560

INSULATOR MATERIAL: THERMOPLASTIC POLYESTER, UL 94V-0

DAP MATERIAL AVAILABLE UPON REQUEST

CONTACT MATERIAL; COPPER ALLOY CONTACT PLATING: GOLD ON THE MATING AREA, TIN PLATING ON THE CONTACT TAILS, NICKEL UNDERPLATE

345/395 SERIES CARD EDGE CONNECTOR CONTACT CODE 555,556,558,559,560 DIMENSIONS

YOUR CONNECTION TO QUALITY & SERVICE

ACAD REFERENCE NO. 345-ENG-MASTER DATE:MAY.16/2017 DRAWN: R.STA.MONICA 1:1 SHEET 2 OF 2