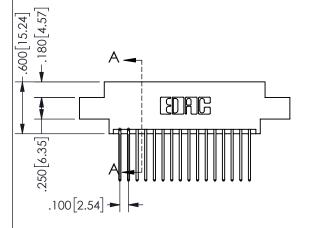

THIS IS A C.A.D. GENERATED DRAWING DO NOT MAKE MANUAL REVISIONS TO MASTER.

ISSUE NUMBER

ORIGINAL

1

-2.435[61.85] 2.175[55.25] "D" 1.860 47.24 1.700 43.18 -2x Ø.128[3.25] CARD SLOT ACCEPTS .054" [1.37] TO .070"[1.78]

THICK PCB

<u>Contact Dimensions:</u>
540-Wire Wrap .025 Sq.(0.64 Sq.) - Tail LG=.560(14.22)
.100 (2.54) Contact Spacing x .200 (5.08) Row Spacing

.160 4.06 .330[8.38] POINT OF CARD SLOT CONTACT .370 9.4

## 345/395 SERIES CARD EDGE CONNECTOR PART NUMBER: 345-032-540-802

YOUR CONNECTION TO QUALITY & SERVICE

**EDAC INC** TORONTO, ONTARIO CANADA

THESE DRAWINGS AND SPECIFICATIONS ARE THE PROPERTY OF EDAC INC.,AND SHALL NOT BE REPRODUCED,OR COPIED OR USED AS THE BASIS FOR THE MANUFACTURE OR SALE OF APPARATUS WITHOUT WRITTEN PERMISSION.