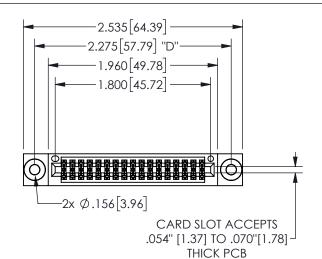

345/395 SERIES CARD EDGE CONNECTOR PART NUMBER: 345-034-542-803

YOUR CONNECTION TO QUALITY & SERVICE

**EDAC INC** TORONTO, ONTARIO CANADA

THESE DRAWINGS AND SPECIFICATIONS ARE THE PROPERTY OF EDAC INC.,AND SHALL NOT BE REPRODUCED,OR COPIED OR USED AS THE BASIS FOR THE MANUFACTURE OR SALE OF APPARATUS WITHOUT WRITTEN PERMISSION.

THIS IS A C.A.D. GENERATED DRAWING DO NOT MAKE MANUAL REVISIONS TO MASTER.

ISSUE NUMBER

ORIGINAL

1

<u>Contact Dimensions:</u>
542-Wire Wrap .025 Sq.(0.64 Sq.) - Tail LG=.645(16.38)
.100 (2.54) Contact Spacing x .200 (5.08) Row Spacing