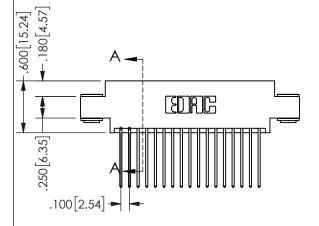

THIS IS A C.A.D. GENERATED DRAWING DO NOT MAKE MANUAL REVISIONS TO MASTER.

ISSUE NUMBER

ORIGINAL

1

<u>Contact Dimensions:</u>
542-Wire Wrap .025 Sq.(0.64 Sq.) - Tail LG=.645(16.38)
.100 (2.54) Contact Spacing x .200 (5.08) Row Spacing

345/395 SERIES CARD EDGE CONNECTOR PART NUMBER: 345-034-542-803

YOUR CONNECTION TO QUALITY & SERVICE

**EDAC INC** TORONTO, ONTARIO CANADA

THESE DRAWINGS AND SPECIFICATIONS ARE THE PROPERTY OF EDAC INC.,AND SHALL NOT BE REPRODUCED,OR COPIED OR USED AS THE BASIS FOR THE MANUFACTURE OR SALE OF APPARATUS WITHOUT WRITTEN PERMISSION.