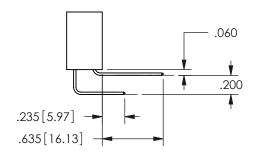

SECTION A-A

.160 4.06 .330[8.38] POINT OF CARD SLOT CONTACT .370 9.4

ISSUE NUMBER ORIGINAL

1

**Contact Code 558** 

Contact Code 559

**Contact Code 560** 

INSULATOR MATERIAL: THERMOPLASTIC POLYESTER, UL 94V-0