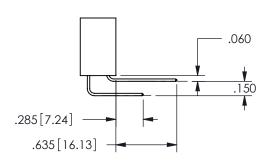

THIS IS A C.A.D. GENERATED DRAWING DO NOT MAKE MANUAL REVISIONS TO MASTER.

ISSUE NUMBER

ORIGINAL

1

<u>Contact Dimensions:</u>
542-Wire Wrap .025 Sq.(0.64 Sq.) - Tail LG=.645(16.38)
.100 (2.54) Contact Spacing x .200 (5.08) Row Spacing

SECTION A-A

.160 4.06 .330[8.38] POINT OF CARD SLOT CONTACT .370 9.4

ISSUE NUMBER ORIGINAL

1

**Contact Code 558** 

Contact Code 559

**Contact Code 560** 

INSULATOR MATERIAL: THERMOPLASTIC POLYESTER, UL 94V-0