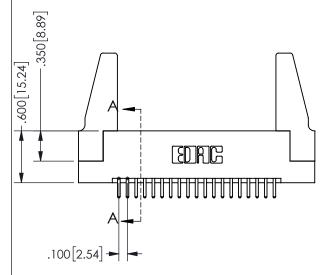

SECTION A-A

ORIGINAL 1

ISSUE NUMBER

**Contact Code 558** 

Contact Code 559

**Contact Code 560** 

INSULATOR MATERIAL: THERMOPLASTIC POLYESTER, UL 94V-0 DAP MATERIAL AVAILABLE UPON REQUEST

CONTACT MATERIAL; COPPER ALLOY CONTACT PLATING: GOLD ON THE MATING AREA, TIN PLATING ON THE CONTACT TAILS, NICKEL UNDERPLATE

345/395 SERIES CARD EDGE CONNECTOR CONTACT CODE 555,556,558,559,560 DIMENSIONS

YOUR CONNECTION TO QUALITY & SERVICE

**EDAC INC** TORONTO, ONTARIO CANADA

THESE DRAWINGS AND SPECIFICATIONS ARE THE PROPERTY OF EDAC INC.,AND SHALL NOT BE REPRODUCED, OR COPIED OR USED AS THE BASIS FOR THE MANUFACTURE OR SALE OF APPARATUS WITHOUT WRITTEN PERMISSION.