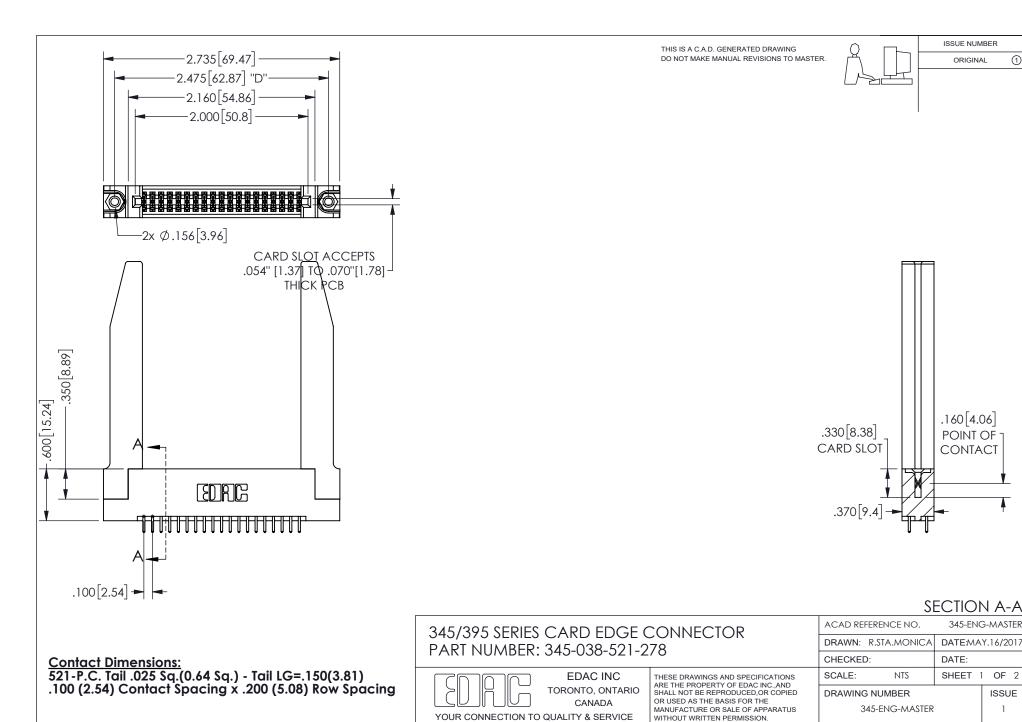

ORIGINAL 1

ISSUE NUMBER

**Contact Code 558** 

Contact Code 559

Contact Code 560

INSULATOR MATERIAL: THERMOPLASTIC POLYESTER, UL 94V-0 DAP MATERIAL AVAILABLE UPON REQUEST

CONTACT MATERIAL; COPPER ALLOY CONTACT PLATING: GOLD ON THE MATING AREA, TIN PLATING ON THE CONTACT TAILS, NICKEL UNDERPLATE

345/395 SERIES CARD EDGE CONNECTOR CONTACT CODE 555,556,558,559,560 DIMENSIONS

YOUR CONNECTION TO QUALITY & SERVICE

**EDAC INC** TORONTO, ONTARIO CANADA

THESE DRAWINGS AND SPECIFICATIONS ARE THE PROPERTY OF EDAC INC.,AND SHALL NOT BE REPRODUCED, OR COPIED OR USED AS THE BASIS FOR THE MANUFACTURE OR SALE OF APPARATUS WITHOUT WRITTEN PERMISSION.

|  | ACAD REFERENCE NO.  | 345-ENG-MASTER   |        |
|--|---------------------|------------------|--------|
|  | DRAWN: R.STA.MONICA | DATE:MAY.16/2017 |        |
|  | CHECKED:            | DATE:            |        |
|  | SCALE: 1:1          | SHEET            | 2 OF 2 |
|  | DRAWING NUMBER      |                  | ISSUE  |
|  | 345-ENG-MASTER      |                  | 1      |