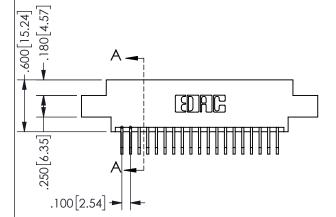

2.735[69.47] 2.475[62.87] "D 2.160 54.86 -2.000 [50.8] -2x Ø.128[3.25] CARD SLOT ACCEPTS .054" [1.37] TO .070"[1.78] <sup>⊥</sup> THICK PCB

THIS IS A C.A.D. GENERATED DRAWING DO NOT MAKE MANUAL REVISIONS TO MASTER.

<u>Contact Dimensions:</u>
558-90 Degree Bend (Code 541 Contacts)
See Sheet 2 for Contact Code 555, 556, 558, 559, 560 **Dimensions** 

345/395 SERIES CARD EDGE CONNECTOR PART NUMBER: 345-038-558-802

YOUR CONNECTION TO QUALITY & SERVICE

|  | SECTION A-A         |         |           |  |  |
|--|---------------------|---------|-----------|--|--|
|  | ACAD REFERENCE NO.  | 345-EN0 | G-MASTER  |  |  |
|  | DRAWN: R.STA.MONICA | DATEMA  | Y.16/2017 |  |  |
|  | CHECKED:            | DATE:   |           |  |  |
|  | SCALE: NTS          | SHEET   | OF 2      |  |  |
|  | DRAWING NUMBER      |         | ISSUE     |  |  |
|  | 345-ENG-MASTE       | ?       | 1         |  |  |
|  |                     |         | I         |  |  |