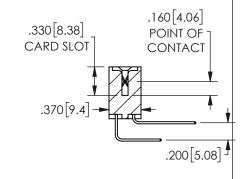

2.735[69.47] 2.475[62.87] "D 2.160 54.86 -2.000 [50.8] -2x Ø.128[3.25] CARD SLOT ACCEPTS .054" [1.37] TO .070"[1.78] <sup>⊥</sup> THICK PCB

THIS IS A C.A.D. GENERATED DRAWING DO NOT MAKE MANUAL REVISIONS TO MASTER.

<u>Contact Dimensions:</u>
558-90 Degree Bend (Code 541 Contacts)
See Sheet 2 for Contact Code 555, 556, 558, 559, 560 **Dimensions** 

345/395 SERIES CARD EDGE CONNECTOR PART NUMBER: 345-038-558-802

YOUR CONNECTION TO QUALITY & SERVICE