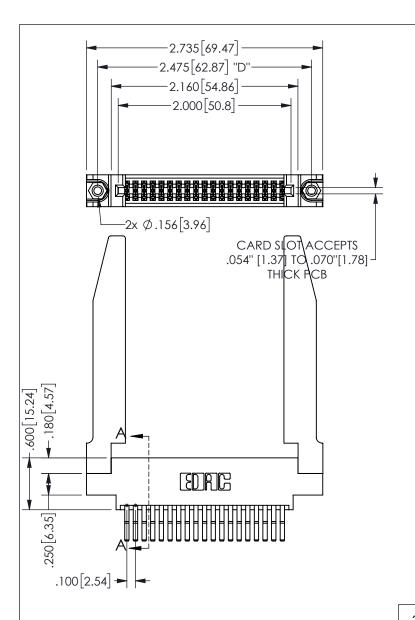

## 345/395 SERIES CARD EDGE CONNECTOR PART NUMBER: 345-038-560-878

YOUR CONNECTION TO QUALITY & SERVICE

**EDAC INC** TORONTO, ONTARIO CANADA

THESE DRAWINGS AND SPECIFICATIONS ARE THE PROPERTY OF EDAC INC.,AND SHALL NOT BE REPRODUCED, OR COPIED OR USED AS THE BASIS FOR THE MANUFACTURE OR SALE OF APPARATUS WITHOUT WRITTEN PERMISSION.

| ACAD REF            | ERENCE NO. | 345-ENG-MASTER   |       |
|---------------------|------------|------------------|-------|
| DRAWN: R.STA.MONICA |            | DATE:MAY.16/2017 |       |
| CHECKED:            |            | DATE:            |       |
| SCALE:              | NTS        | SHEET            | OF 2  |
| DRAWING NUMBER      |            |                  | ISSUE |
| 345-ENG-MASTER      |            |                  | 1     |