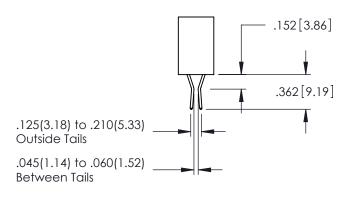

<u>Contact Dimensions:</u>
524-P.C. Tail .018 Sq.(0.46 Sq.) - Tail LG=.175(4.45)
.100 (2.54) Contact Spacing x .200 (5.08) Row Spacing

- INSULATOR MATERIAL: THERMOPLASTIC PBT BLACK, UL 94V-0
- CONTACT MATERIAL; COPPER TIN ALLOY CONTACT PLATING: GOLD ON THE MATING AREA, TIN PLATING ON THE CONTACT TAILS, NICKEL UNDERPLATE