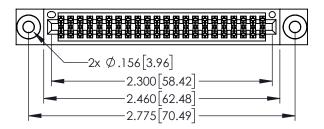

<u>Contact Dimensions:</u>
524-P.C. Tail .018 Sq.(0.46 Sq.) - Tail LG=.175(4.45)
.100 (2.54) Contact Spacing x .200 (5.08) Row Spacing

- INSULATOR MATERIAL: THERMOPLASTIC PBT BLACK, UL 94V-0
- CONTACT MATERIAL; COPPER TIN ALLOY CONTACT PLATING: GOLD ON THE MATING AREA, TIN PLATING ON THE CONTACT TAILS, NICKEL UNDERPLATE

| 345/395 SERIES CARD EDGE CONNECTOR PART NUMBER: 345-044-524-203 |                                                    |                                                                                                                                                                                                | ACAD REFERENCE NO. 345-ENG-MASTER  DRAWN: R.STA.MONICA DATE:MAY.16/2017  CHECKED: DATE: |     |         |       |
|-----------------------------------------------------------------|----------------------------------------------------|------------------------------------------------------------------------------------------------------------------------------------------------------------------------------------------------|-----------------------------------------------------------------------------------------|-----|---------|-------|
| ZODG<br>YOUR CONNECTION TO                                      | EDAC INC TORONTO, ONTARIO CANADA QUALITY & SERVICE | THESE DRAWINGS AND SPECIFICATIONS ARE THE PROPERTY OF EDAC INC.,AND SHALL NOT BE REPRODUCED,OR COPIED OR USED AS THE BASIS FOR THE MANUFACTURE OR SALE OF APPARATUS WITHOUT WRITTEN PERMISSION | SCALE:                                                                                  | 1:1 | SHEET 1 | OF 2  |
|                                                                 |                                                    |                                                                                                                                                                                                | DRAWING NUMBER                                                                          |     |         | ISSUE |
|                                                                 |                                                    |                                                                                                                                                                                                | 345-ENG-MASTER                                                                          |     |         | 1     |