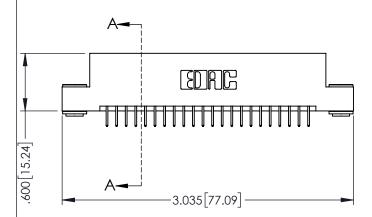

<u>Contact Dimensions:</u>
524-P.C. Tail .018 Sq.(0.46 Sq.) - Tail LG=.175(4.45)
.100 (2.54) Contact Spacing x .200 (5.08) Row Spacing

- INSULATOR MATERIAL: THERMOPLASTIC PBT BLACK, UL 94V-0
- CONTACT MATERIAL; COPPER TIN ALLOY CONTACT PLATING: GOLD ON THE MATING AREA, TIN PLATING ON THE CONTACT TAILS, NICKEL UNDERPLATE

| 345/395 SERIES CARD EDGE CONNECTOR PART NUMBER: 345-044-524-203 |                                                    |                                                                                                                                                                                                | ACAD REFERENCE NO. 345-ENG-MASTER  DRAWN: R.STA.MONICA DATE:MAY.16/2017  CHECKED: DATE: |     |         |       |
|-----------------------------------------------------------------|----------------------------------------------------|------------------------------------------------------------------------------------------------------------------------------------------------------------------------------------------------|-----------------------------------------------------------------------------------------|-----|---------|-------|
| ZODG<br>YOUR CONNECTION TO                                      | EDAC INC TORONTO, ONTARIO CANADA QUALITY & SERVICE | THESE DRAWINGS AND SPECIFICATIONS ARE THE PROPERTY OF EDAC INC.,AND SHALL NOT BE REPRODUCED,OR COPIED OR USED AS THE BASIS FOR THE MANUFACTURE OR SALE OF APPARATUS WITHOUT WRITTEN PERMISSION | SCALE:                                                                                  | 1:1 | SHEET 1 | OF 2  |
|                                                                 |                                                    |                                                                                                                                                                                                | DRAWING NUMBER                                                                          |     |         | ISSUE |
|                                                                 |                                                    |                                                                                                                                                                                                | 345-ENG-MASTER                                                                          |     |         | 1     |