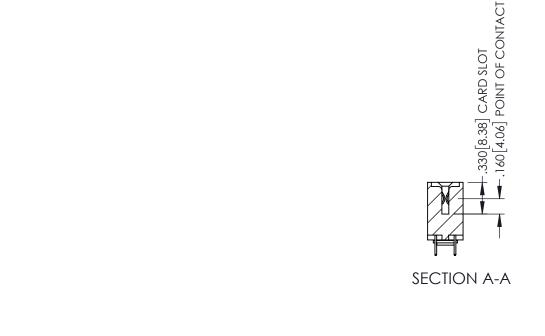

<u>Contact Dimensions:</u>
524-P.C. Tail .018 Sq.(0.46 Sq.) - Tail LG=.175(4.45)
.100 (2.54) Contact Spacing x .200 (5.08) Row Spacing

- INSULATOR MATERIAL: THERMOPLASTIC PBT BLACK, UL 94V-0
- CONTACT MATERIAL; COPPER TIN ALLOY CONTACT PLATING: GOLD ON THE MATING AREA, TIN PLATING ON THE CONTACT TAILS, NICKEL UNDERPLATE

| 345/395 SERIES CARD EDGE CONNECTOR PART NUMBER: 345-044-524-203 |                                                    |                                                                                                                                                                                                | ACAD REFERENCE NO. 345-ENG-MASTER  DRAWN: R.STA.MONICA DATE:MAY.16/2017  CHECKED: DATE: |     |         |       |
|-----------------------------------------------------------------|----------------------------------------------------|------------------------------------------------------------------------------------------------------------------------------------------------------------------------------------------------|-----------------------------------------------------------------------------------------|-----|---------|-------|
| ZODG<br>YOUR CONNECTION TO                                      | EDAC INC TORONTO, ONTARIO CANADA QUALITY & SERVICE | THESE DRAWINGS AND SPECIFICATIONS ARE THE PROPERTY OF EDAC INC.,AND SHALL NOT BE REPRODUCED,OR COPIED OR USED AS THE BASIS FOR THE MANUFACTURE OR SALE OF APPARATUS WITHOUT WRITTEN PERMISSION | SCALE:                                                                                  | 1:1 | SHEET 1 | OF 2  |
|                                                                 |                                                    |                                                                                                                                                                                                | DRAWING NUMBER                                                                          |     |         | ISSUE |
|                                                                 |                                                    |                                                                                                                                                                                                | 345-ENG-MASTER                                                                          |     |         | 1     |