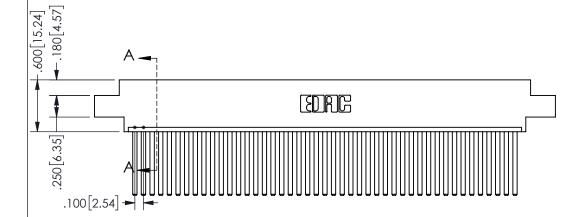

ISSUE NUMBER ORIGINAL

1

**Contact Code 558** 

Contact Code 559

**Contact Code 560** 

INSULATOR MATERIAL: THERMOPLASTIC POLYESTER, UL 94V-0 DAP MATERIAL AVAILABLE UPON REQUEST

CONTACT MATERIAL; COPPER ALLOY

CONTACT PLATING: GOLD ON THE MATING AREA, TIN PLATING ON THE CONTACT TAILS, NICKEL UNDERPLATE

## 345/395 SERIES CARD EDGE CONNECTOR CONTACT CODE 555,556,558,559,560 DIMENSIONS

YOUR CONNECTION TO QUALITY & SERVICE

**EDAC INC** TORONTO, ONTARIO CANADA

THESE DRAWINGS AND SPECIFICATIONS ARE THE PROPERTY OF EDAC INC.,AND SHALL NOT BE REPRODUCED, OR COPIED OR USED AS THE BASIS FOR THE MANUFACTURE OR SALE OF APPARATUS WITHOUT WRITTEN PERMISSION.