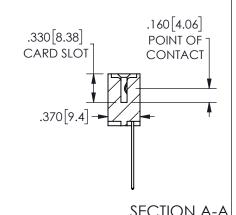

ISSUE NUMBER ORIGINAL

1

**Contact Code 558** 

Contact Code 559

**Contact Code 560** 

INSULATOR MATERIAL: THERMOPLASTIC POLYESTER, UL 94V-0 DAP MATERIAL AVAILABLE UPON REQUEST

CONTACT MATERIAL; COPPER ALLOY

CONTACT PLATING: GOLD ON THE MATING AREA, TIN PLATING ON THE CONTACT TAILS, NICKEL UNDERPLATE

## 345/395 SERIES CARD EDGE CONNECTOR CONTACT CODE 555,556,558,559,560 DIMENSIONS

YOUR CONNECTION TO QUALITY & SERVICE

**EDAC INC** TORONTO, ONTARIO CANADA

THESE DRAWINGS AND SPECIFICATIONS ARE THE PROPERTY OF EDAC INC.,AND SHALL NOT BE REPRODUCED, OR COPIED OR USED AS THE BASIS FOR THE MANUFACTURE OR SALE OF APPARATUS WITHOUT WRITTEN PERMISSION.