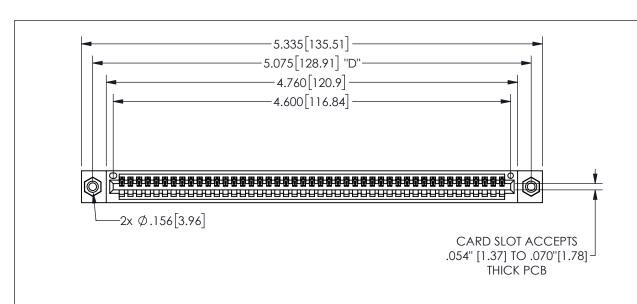

THIS IS A C.A.D. GENERATED DRAWING DO NOT MAKE MANUAL REVISIONS TO MASTER.

ORIGINAL

<u>Contact Dimensions:</u> 544-Wire Wrap .050x.025(1.27x0.64) - Tail LG=.750(19.05)

.100 (2.54) Contact Spacing x .200 (5.08) Row Spacing

## 345/395 SERIES CARD EDGE CONNECTOR PART NUMBER: 345-045-544-608

YOUR CONNECTION TO QUALITY & SERVICE

**EDAC INC** TORONTO, ONTARIO CANADA

THESE DRAWINGS AND SPECIFICATIONS ARE THE PROPERTY OF EDAC INC.,AND SHALL NOT BE REPRODUCED, OR COPIED OR USED AS THE BASIS FOR THE MANUFACTURE OR SALE OF APPARATUS WITHOUT WRITTEN PERMISSION.