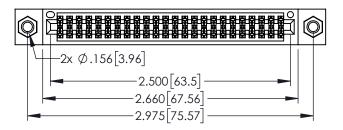

<u>Contact Dimensions:</u>
525-P.C. Tail .018 Sq.(0.46 Sq.) - Tail LG=.150(3.81)
.100 (2.54) Contact Spacing x .200 (5.08) Row Spacing

1

- INSULATOR MATERIAL: THERMOPLASTIC PBT BLACK, UL 94V-0 CONTACT MATERIAL; COPPER TIN ALLOY
- CONTACT PLATING: GOLD ON THE MATING AREA, TIN PLATING ON THE CONTACT TAILS, NICKEL UNDERPLATE

| 345/395 SERIES CARD EDGE CONNECTOR PART NUMBER: 345-048-525-207 |
|-----------------------------------------------------------------|

|   | ACAD REFERENCE NO. 345-ENG-MASTER |          |           |  |
|---|-----------------------------------|----------|-----------|--|
|   | DRAWN: R.STA.MONICA               | DATE:MAY | 7.16/2017 |  |
|   | CHECKED:                          | DATE:    |           |  |
|   | SCALE: 1:1                        | SHEET 1  | OF 2      |  |
| ) | DRAWING NUMBER                    |          | ISSUE     |  |
|   | 345-ENG-MASTER                    |          | 1         |  |