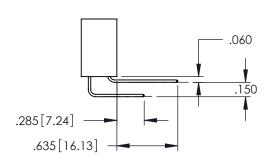

**SECTION A-A** 

..330[8.38] CARD SLOT .160[4.06] POINT OF CONTACT

.107 [2.72] .082 [2.08] .157 [4] .232 [5.89] .125(3.18) to .210(5.33) .125(3.18) to .210(5.33) Outside Tails Outside Tails .045(1.14) to .060(1.52) .045(1.14) to .060(1.52) Between Tails Between Tails **Contact Code 555 Contact Code 556** 

**Contact Code 558** 

**Contact Code 559** 

Contact Code 560

INSULATOR MATERIAL: THERMOPLASTIC POLYESTER, UL 94V-0 DAP MATERIAL AVAILABLE UPON REQUEST

CONTACT MATERIAL; COPPER ALLOY CONTACT PLATING: GOLD ON THE MATING AREA, TIN PLATING ON THE CONTACT TAILS, NICKEL UNDERPLATE

345/395 SERIES CARD EDGE CONNECTOR CONTACT CODE 555,556,558,559,560 DIMENSIONS

YOUR CONNECTION TO QUALITY & SERVICE

|   | ACAD REFERENCE NO. 345-ENG-MASTER |                  |  |  |
|---|-----------------------------------|------------------|--|--|
|   | DRAWN: R.STA.MONICA               | DATE:MAY.16/2017 |  |  |
|   | CHECKED:                          | DATE:            |  |  |
|   | SCALE: 1:1                        | SHEET 2 OF 2     |  |  |
| D | DRAWING NUMBER                    | ISSUE            |  |  |