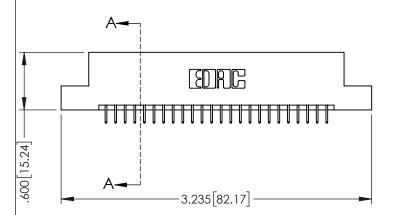

| 345/395 SERIES CARD EDGE CONNECTOR PART NUMBER: 345-048-525-207 |
|-----------------------------------------------------------------|

|   | ACAD REFERENCE NO. 345-ENG-MASTER |          |           |  |
|---|-----------------------------------|----------|-----------|--|
|   | DRAWN: R.STA.MONICA               | DATE:MAY | 7.16/2017 |  |
|   | CHECKED:                          | DATE:    |           |  |
|   | SCALE: 1:1                        | SHEET 1  | OF 2      |  |
| ) | DRAWING NUMBER                    |          | ISSUE     |  |
|   | 345-ENG-MASTER                    |          | 1         |  |