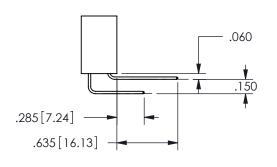

## .240[6.1] .600[15.24] .250[6.35] .100[2.54]

<u>Contact Dimensions:</u>
558-90 Degree Bend (Code 541 Contacts)
See Sheet 2 for Contact Code 555, 556, 558, 559, 560 **Dimensions** 

| 345/395 SERIES CARD EDGE CONNECTOR |
|------------------------------------|
| PART NUMBER: 345-050-558-502       |

SECTION A-A

ISSUE NUMBER ORIGINAL

1

**Contact Code 558** 

Contact Code 559

**Contact Code 560** 

INSULATOR MATERIAL: THERMOPLASTIC POLYESTER, UL 94V-0

DAP MATERIAL AVAILABLE UPON REQUEST

CONTACT MATERIAL; COPPER ALLOY

CONTACT PLATING: GOLD ON THE MATING AREA, TIN PLATING ON THE CONTACT TAILS, NICKEL UNDERPLATE

345/395 SERIES CARD EDGE CONNECTOR CONTACT CODE 555,556,558,559,560 DIMENSIONS