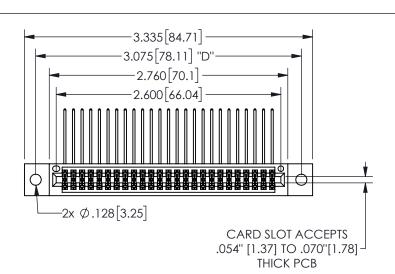

THIS IS A C.A.D. GENERATED DRAWING DO NOT MAKE MANUAL REVISIONS TO MASTER.

ISSUE NUMBER

ORIGINAL

1

.160[4.06] .330[8.38] POINT OF CARD SLOT CONTACT .370 9.4 .200 5.08

## .240[6.1] .600[15.24] .250[6.35] .100[2.54]

<u>Contact Dimensions:</u>
558-90 Degree Bend (Code 541 Contacts)
See Sheet 2 for Contact Code 555, 556, 558, 559, 560 **Dimensions** 

| 345/395 SERIES CARD EDGE CONNECTOR |
|------------------------------------|
| PART NUMBER: 345-050-558-502       |