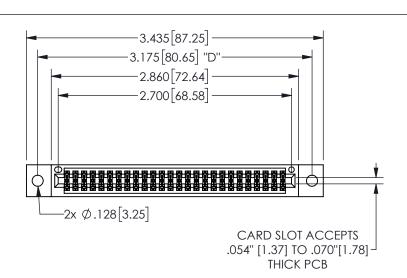

345/395 SERIES CARD EDGE CONNECTOR PART NUMBER: 345-052-540-802

YOUR CONNECTION TO QUALITY & SERVICE

**EDAC INC** TORONTO, ONTARIO CANADA

THESE DRAWINGS AND SPECIFICATIONS ARE THE PROPERTY OF EDAC INC.,AND SHALL NOT BE REPRODUCED, OR COPIED OR USED AS THE BASIS FOR THE MANUFACTURE OR SALE OF APPARATUS WITHOUT WRITTEN PERMISSION.

THIS IS A C.A.D. GENERATED DRAWING DO NOT MAKE MANUAL REVISIONS TO MASTER.

ISSUE NUMBER

ORIGINAL

1

.160 4.06 .330[8.38] POINT OF CARD SLOT CONTACT .370 9.4

-.180[4.57] .600[15.24] .250[6.35] .100[2.54]

<u>Contact Dimensions:</u>
540-Wire Wrap .025 Sq.(0.64 Sq.) - Tail LG=.560(14.22)
.100 (2.54) Contact Spacing x .200 (5.08) Row Spacing