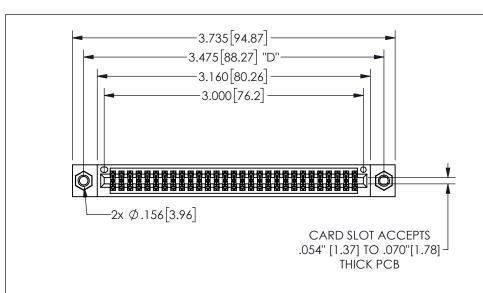

345/395 SERIES CARD EDGE CONNECTOR PART NUMBER: 345-058-520-807

YOUR CONNECTION TO QUALITY & SERVICE

**EDAC INC** TORONTO, ONTARIO CANADA

THESE DRAWINGS AND SPECIFICATIONS ARE THE PROPERTY OF EDAC INC.,AND SHALL NOT BE REPRODUCED, OR COPIED OR USED AS THE BASIS FOR THE MANUFACTURE OR SALE OF APPARATUS WITHOUT WRITTEN PERMISSION.

| ACAD REFERENCE NO. |              | 345-ENG-MASTER |           |
|--------------------|--------------|----------------|-----------|
| DRAWN:             | R.STA.MONICA | DATEMA         | Y.16/2017 |
| CHECKED:           |              | DATE:          |           |
| SCALE:             | NTS          | SHEET          | OF 2      |
| DRAWING NUMBER     |              |                | ISSUE     |
| 345-ENG-MASTER     |              |                | 1 1       |