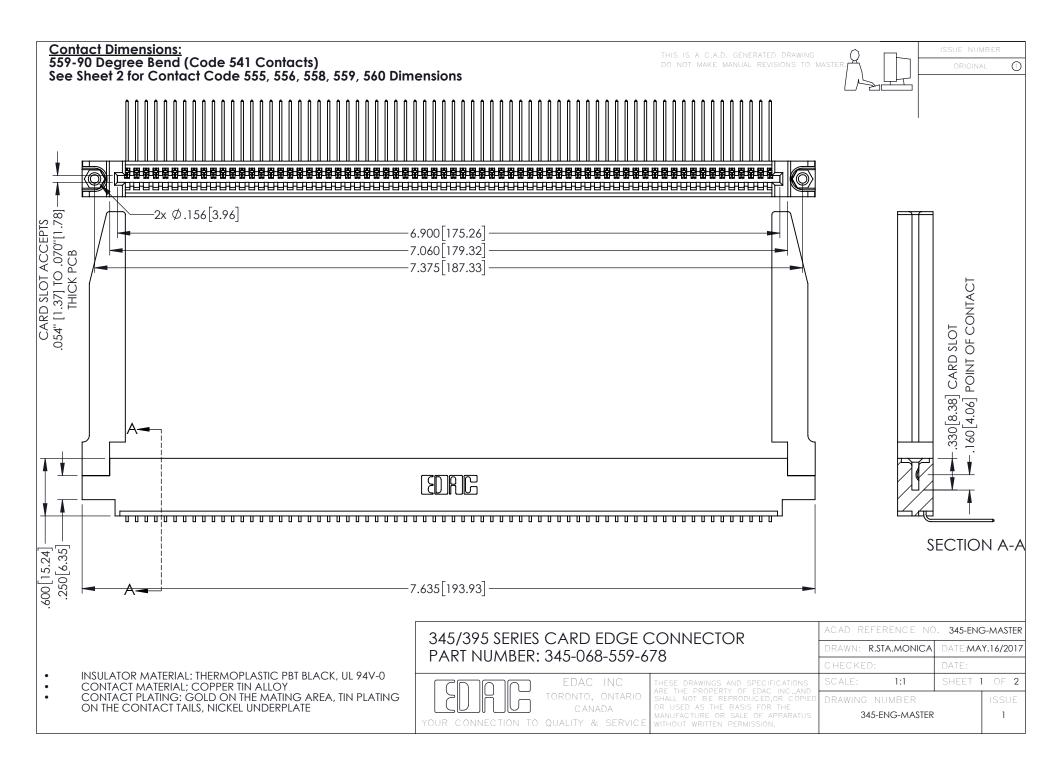

**Contact Code 558** 

Contact Code 559

**Contact Code 560** 

INSULATOR MATERIAL: THERMOPLASTIC POLYESTER, UL 94V-0

DAP MATERIAL AVAILABLE UPON REQUEST

CONTACT MATERIAL; COPPER ALLOY CONTACT PLATING: GOLD ON THE MATING AREA, TIN PLATING ON THE CONTACT TAILS, NICKEL UNDERPLATE

345/395 SERIES CARD EDGE CONNECTOR CONTACT CODE 555,556,558,559,560 DIMENSIONS

YOUR CONNECTION TO QUALITY & SERVICE

|      | ACAD REFERENCE NO. 345-ENG-MASTER |                  |
|------|-----------------------------------|------------------|
| S    | DRAWN: R.STA.MONICA               | DATE:MAY.16/2017 |
|      | CHECKED:                          | DATE:            |
| J ** | SCALE: 1:1                        | SHEET 2 OF 2     |
| ED   | DRAWING NUMBER                    | ISSUE            |