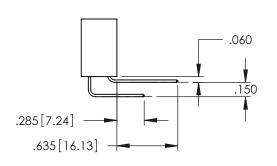

**Contact Code 558** 

Contact Code 559

**Contact Code 560** 

INSULATOR MATERIAL: THERMOPLASTIC POLYESTER, UL 94V-0 DAP MATERIAL AVAILABLE UPON REQUEST

CONTACT MATERIAL; COPPER ALLOY CONTACT PLATING: GOLD ON THE MATING AREA, TIN PLATING ON THE CONTACT TAILS, NICKEL UNDERPLATE

345/395 SERIES CARD EDGE CONNECTOR CONTACT CODE 555,556,558,559,560 DIMENSIONS

YOUR CONNECTION TO QUALITY & SERVICE

ACAD REFERENCE NO. 345-ENG-MASTER DATE:MAY.16/2017 DRAWN: R.STA.MONICA 1:1 SHEET 2 OF 2