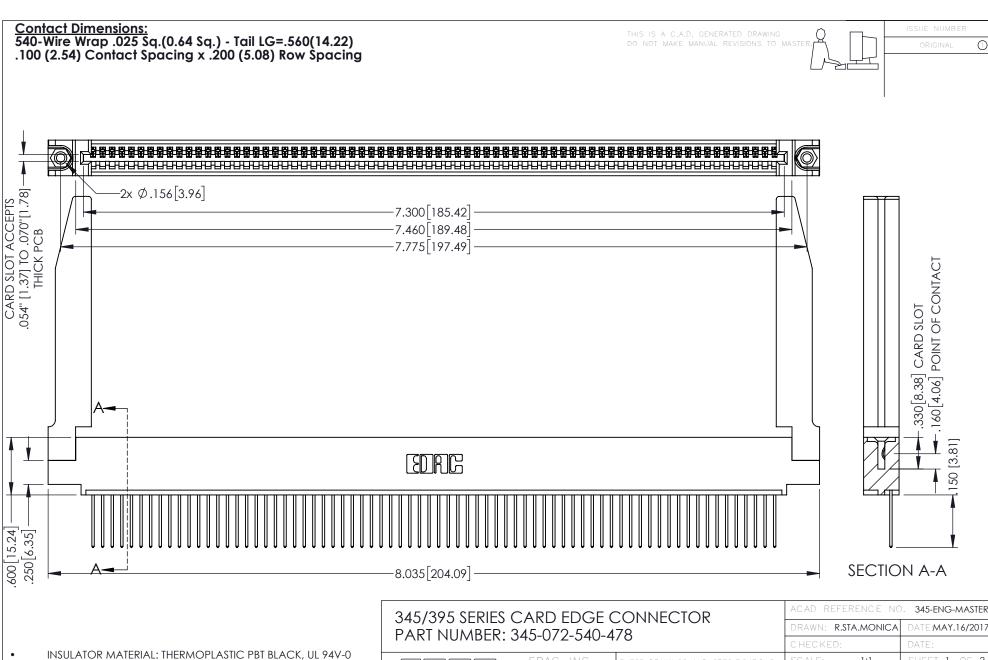

CONTACT MATERIAL; COPPER TIN ALLOY

CONTACT PLATING: GOLD ON THE MATING AREA, TIN PLATING ON THE CONTACT TAILS, NICKEL UNDERPLATE

YOUR CONNECTION TO QUALITY & SERVICE

DATE:MAY.16/2017 1:1 SHEET 1 OF 2

345-ENG-MASTER

345/395 SERIES CARD EDGE CONNECTOR CONTACT CODE 555,556,558,559,560 DIMENSIONS

YOUR CONNECTION TO QUALITY & SERVICE

ACAD REFERENCE NO. 345-ENG-MASTER DATE:MAY.16/2017 DRAWN: R.STA.MONICA 1:1 SHEET 2 OF 2

345-ENG-MASTER