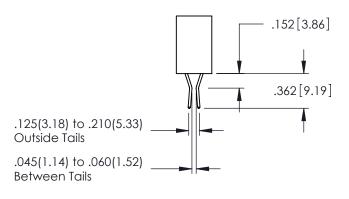

**Contact Code 558** 

Contact Code 559

**Contact Code 560** 

INSULATOR MATERIAL: THERMOPLASTIC POLYESTER, UL 94V-0 DAP MATERIAL AVAILABLE UPON REQUEST

CONTACT MATERIAL; COPPER ALLOY CONTACT PLATING: GOLD ON THE MATING AREA, TIN PLATING ON THE CONTACT TAILS, NICKEL UNDERPLATE

345/395 SERIES CARD EDGE CONNECTOR CONTACT CODE 555,556,558,559,560 DIMENSIONS

YOUR CONNECTION TO QUALITY & SERVICE

ACAD REFERENCE NO. 345-ENG-MASTER DATE:MAY.16/2017 DRAWN: R.STA.MONICA 1:1 SHEET 2 OF 2