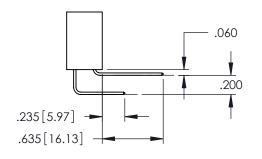

**Contact Code 558** 

Contact Code 559

**Contact Code 560** 

INSULATOR MATERIAL: THERMOPLASTIC POLYESTER, UL 94V-0 DAP MATERIAL AVAILABLE UPON REQUEST

CONTACT MATERIAL; COPPER ALLOY CONTACT PLATING: GOLD ON THE MATING AREA, TIN PLATING ON THE CONTACT TAILS, NICKEL UNDERPLATE

345/395 SERIES CARD EDGE CONNECTOR CONTACT CODE 555,556,558,559,560 DIMENSIONS

YOUR CONNECTION TO QUALITY & SERVICE

ACAD REFERENCE NO. 345-ENG-MASTER DATE:MAY.16/2017 DRAWN: R.STA.MONICA 1:1 SHEET 2 OF 2