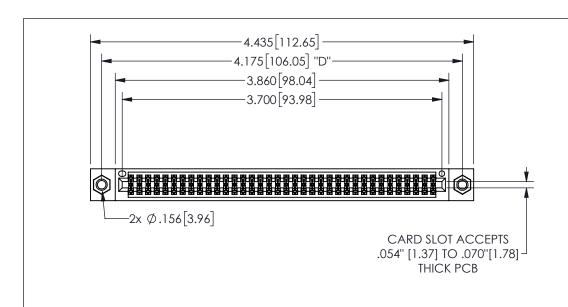

345/395 SERIES CARD EDGE CONNECTOR PART NUMBER: 345-072-540-807

YOUR CONNECTION TO QUALITY & SERVICE

**EDAC INC** TORONTO, ONTARIO CANADA

THESE DRAWINGS AND SPECIFICATIONS ARE THE PROPERTY OF EDAC INC.,AND SHALL NOT BE REPRODUCED, OR COPIED OR USED AS THE BASIS FOR THE MANUFACTURE OR SALE OF APPARATUS WITHOUT WRITTEN PERMISSION.

| ACAD REFERENCE NO.  |        | 345-ENG-MASTER   |       |
|---------------------|--------|------------------|-------|
| DRAWN: R.STA.MONICA |        | DATE:MAY.16/2017 |       |
| CHECKED:            |        | DATE:            |       |
| SCALE:              | NTS    | SHEET            | OF 2  |
| DRAWING             | NUMBER |                  | ISSUE |
| 345-ENG-MASTER      |        |                  | 1     |