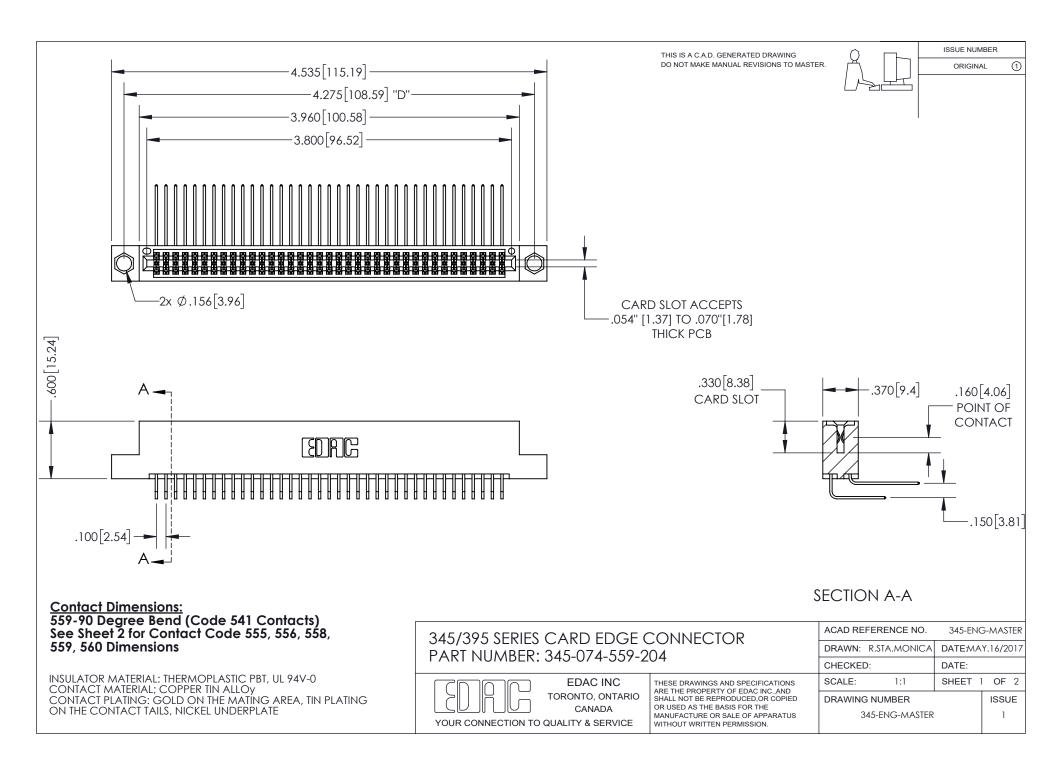

ISSUE NUMBER ORIGINAL

1

**Contact Code 558** 

**Contact Code 559** 

Contact Code 560

- INSULATOR MATERIAL: THERMOPLASTIC POLYESTER, UL 94V-0
- DAP MATERIAL AVAILABLE UPON REQUEST
- CONTACT MATERIAL; COPPER ALLOY

CONTACT PLATING: GOLD ON THE MATING AREA, TIN PLATING ON THE CONTACT TAILS, NICKEL UNDERPLATE

\*FOR ALL OTHER SPECIFICATIONS REFER TO SHEET 3\*

## 345/395 SERIES CARD EDGE CONNECTOR CONTACT CODE 555,556,558,559,560 DIMENSIONS

YOUR CONNECTION TO QUALITY & SERVICE

**EDAC INC** TORONTO, ONTARIO CANADA

THESE DRAWINGS AND SPECIFICATIONS ARE THE PROPERTY OF EDAC INC.,AND SHALL NOT BE REPRODUCED, OR COPIED OR USED AS THE BASIS FOR THE MANUFACTURE OR SALE OF APPARATUS WITHOUT WRITTEN PERMISSION.