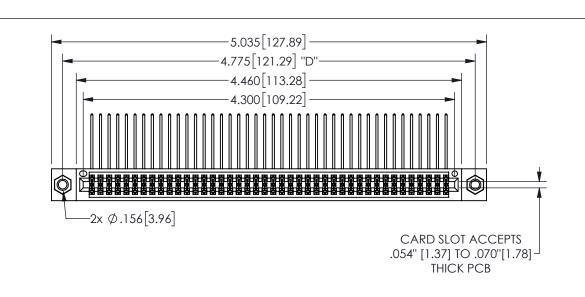

THIS IS A C.A.D. GENERATED DRAWING DO NOT MAKE MANUAL REVISIONS TO MASTER.

1

.160[4.06] .330[8.38] POINT OF CARD SLOT CONTACT .370 9.4 .200 [5.08]

## -.180[4.57] .600[15.24] .250[6.35] .100[2.54]

<u>Contact Dimensions:</u>
558-90 Degree Bend (Code 541 Contacts)
See Sheet 2 for Contact Code 555, 556, 558, 559, 560 **Dimensions** 

| 345/395 SERIES CARD EDGE CONNECTOR |
|------------------------------------|
| PART NUMBER: 345-084-558-807       |

YOUR CONNECTION TO QUALITY & SERVICE

**EDAC INC** TORONTO, ONTARIO CANADA

THESE DRAWINGS AND SPECIFICATIONS ARE THE PROPERTY OF EDAC INC.,AND SHALL NOT BE REPRODUCED,OR COPIED OR USED AS THE BASIS FOR THE MANUFACTURE OR SALE OF APPARATUS WITHOUT WRITTEN PERMISSION.

|                                    | •   |                |       |
|------------------------------------|-----|----------------|-------|
| ACAD REFERENCE NO.                 |     | 345-ENG-MASTER |       |
| DRAWN: R.STA.MONICA DATE:MAY.16/20 |     | Y.16/2017      |       |
| CHECKE                             | D:  | DATE:          |       |
| SCALE:                             | NTS | SHEET          | OF 2  |
| DRAWING NUMBER                     |     |                | ISSUE |
| 345-ENG-MASTER                     |     |                | 1     |