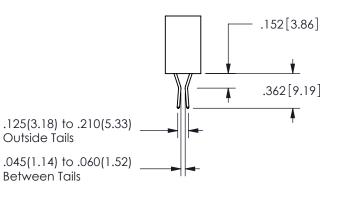

345/395 SERIES CARD EDGE CONNECTOR CONTACT CODE 555,556,558,559,560 DIMENSIONS

YOUR CONNECTION TO QUALITY & SERVICE

**EDAC INC** TORONTO, ONTARIO CANADA

THESE DRAWINGS AND SPECIFICATIONS ARE THE PROPERTY OF EDAC INC.,AND SHALL NOT BE REPRODUCED, OR COPIED OR USED AS THE BASIS FOR THE MANUFACTURE OR SALE OF APPARATUS WITHOUT WRITTEN PERMISSION.