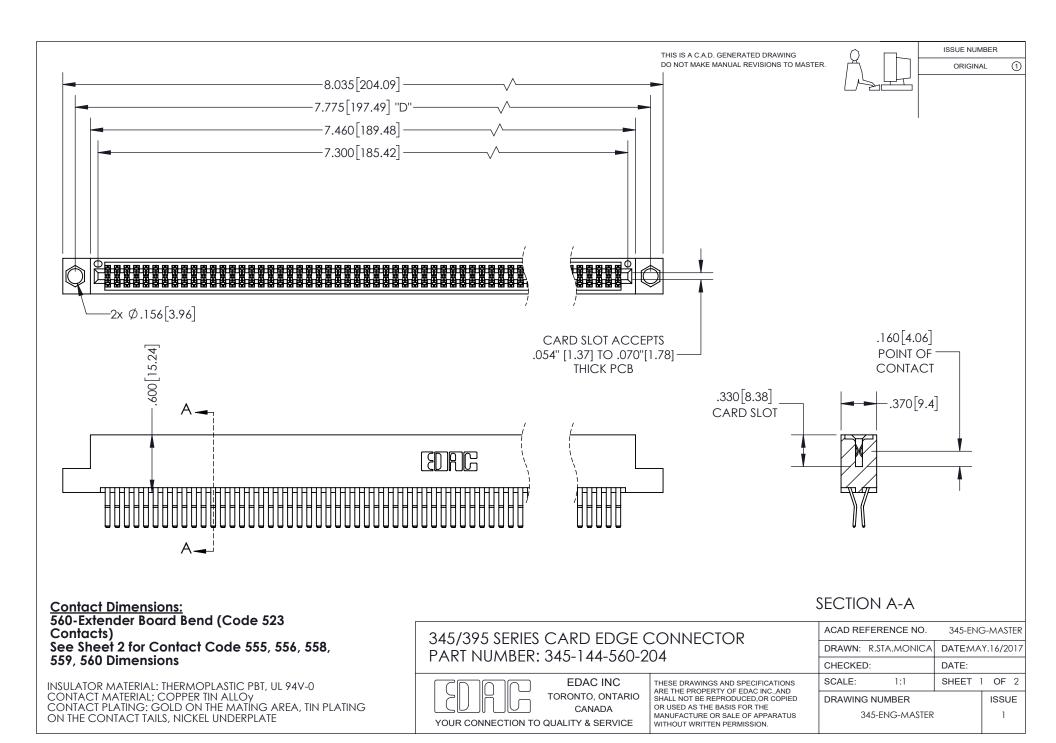

ISSUE NUMBER ORIGINAL

1

**Contact Code 558** 

**Contact Code 559** 

Contact Code 560

- INSULATOR MATERIAL: THERMOPLASTIC POLYESTER, UL 94V-0
- DAP MATERIAL AVAILABLE UPON REQUEST
- CONTACT MATERIAL; COPPER ALLOY

CONTACT PLATING: GOLD ON THE MATING AREA, TIN PLATING ON THE CONTACT TAILS, NICKEL UNDERPLATE

\*FOR ALL OTHER SPECIFICATIONS REFER TO SHEET 3\*

## 345/395 SERIES CARD EDGE CONNECTOR CONTACT CODE 555,556,558,559,560 DIMENSIONS

YOUR CONNECTION TO QUALITY & SERVICE

**EDAC INC** TORONTO, ONTARIO CANADA

THESE DRAWINGS AND SPECIFICATIONS ARE THE PROPERTY OF EDAC INC.,AND SHALL NOT BE REPRODUCED, OR COPIED OR USED AS THE BASIS FOR THE MANUFACTURE OR SALE OF APPARATUS WITHOUT WRITTEN PERMISSION.