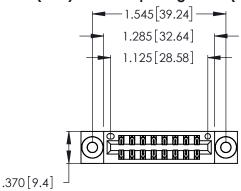

346/396 SERIES CARD EDGE CONNECTOR PART NUMBER: 346-016-521-803

**EDAC INC** TORONTO, ONTARIO CANADA

THESE DRAWINGS AND SPECIFICATIONS ARE THE PROPERTY OF EDAC INC., AND SHALL NOT BE REPRODUCED, OR COPIED OR USED AS THE BASIS FOR THE MANUFACTURE OR SALE OF APPARATUS WITHOUT WRITTEN PERMISSION.

| ACAD REFE | RENCE NO.   | 346-ENG-MASTER |           |
|-----------|-------------|----------------|-----------|
| DRAWN:    | J.LEE       | DATE: AF       | PR. 22/09 |
| CHECKED:  |             | DATE:          |           |
| SCALE:    | N.T.S       | SHEET          | OF 2      |
| DRAWING N | IUMBER      |                | ISSUE     |
| 346       | -ENG-MASTER |                | 1         |