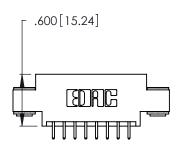

THIS IS A C.A.D. GENERATED DRAWING DO NOT MAKE MANUAL REVISIONS TO MASTER.

ISSUE NUMBER ORIGINAL

1

| Card Slot Accepts<br>.054 [1.37] to .070 [1.78]<br>Thick P.C. Board |  |
|---------------------------------------------------------------------|--|
|                                                                     |  |
| .330 [8.38] Card Slot $^{ m J}$                                     |  |
| .160 [4.07] Point of Contact                                        |  |