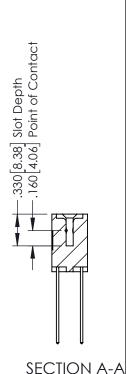

## **Contact Code 556**

INSULATOR MATERIAL: THERMOPLASTIC POLYESTER, UL 94V-0 CONTACT MATERIAL; COPPER, NICKEL, TIN ALLOY CA-725 CONTACT PLATING: GOLD ON THE MATING AREA, TIN-LEAD

ON THE CONTACT TAILS, NICKEL UNDERPLATE

## 346/396 SERIES CARD EDGE CONNECTOR CONTACT CODE 555,556,558,559,560 DIMENSIONS

YOUR CONNECTION TO QUALITY & SERVICE

**EDAC INC** TORONTO, ONTARIO CANADA

THESE DRAWINGS AND SPECIFICATIONS ARE THE PROPERTY OF EDAC INC.,AND SHALL NOT BE REPRODUCED, OR COPIED OR USED AS THE BASIS FOR THE MANUFACTURE OR SALE OF APPARATUS WITHOUT WRITTEN PERMISSION.