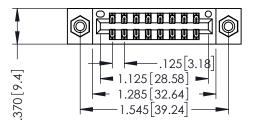

346/396 SERIES CARD EDGE CONNECTOR PART NUMBER: 346-016-541-808

YOUR CONNECTION TO QUALITY & SERVICE

**EDAC INC** TORONTO, ONTARIO CANADA

THESE DRAWINGS AND SPECIFICATIONS ARE THE PROPERTY OF EDAC INC.,AND SHALL NOT BE REPRODUCED,OR COPIED OR USED AS THE BASIS FOR THE MANUFACTURE OR SALE OF APPARATUS WITHOUT WRITTEN PERMISSION.

THIS IS A C.A.D. GENERATED DRAWING DO NOT MAKE MANUAL REVISIONS TO MASTER.

ISSUE NUMBER

ORIGINAL

1

IBULATOR MATERIAL: THERMOPLASTIC POLYESTER, UL 94V-0 CONTACT MATERIAL; COPPER, NICKEL, TIN\_ALLOY CA-725 CONTACT PLATING: GOLD ON THE MATING AREA, TIN-LEAD ON THE CONTACT TAILS, NICKEL UNDERPLATE