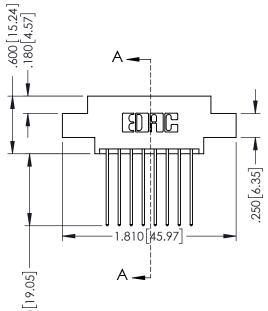

## **Contact Code 555**

## **Contact Code 556**

INSULATOR MATERIAL: THERMOPLASTIC POLYESTER, UL 94V-0 CONTACT MATERIAL; COPPER, NICKEL, TIN ALLOY CA-725 CONTACT PLATING: GOLD ON THE MATING AREA, TIN-LEAD

ON THE CONTACT TAILS, NICKEL UNDERPLATE

## 346/396 SERIES CARD EDGE CONNECTOR CONTACT CODE 555,556,558,559,560 DIMENSIONS

YOUR CONNECTION TO QUALITY & SERVICE

**EDAC INC** TORONTO, ONTARIO CANADA

THESE DRAWINGS AND SPECIFICATIONS ARE THE PROPERTY OF EDAC INC.,AND SHALL NOT BE REPRODUCED, OR COPIED OR USED AS THE BASIS FOR THE MANUFACTURE OR SALE OF APPARATUS WITHOUT WRITTEN PERMISSION.