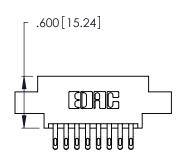

THIS IS A C.A.D. GENERATED DRAWING DO NOT MAKE MANUAL REVISIONS TO MASTER.

1

| 346/396 SERIES CARD EDGE CONNECTOR |
|------------------------------------|
| PART NUMBER: 346-016-555-808       |

**EDAC INC** TORONTO, ONTARIO CANADA

THESE DRAWINGS AND SPECIFICATIONS ARE THE PROPERTY OF EDAC INC., AND SHALL NOT BE REPRODUCED, OR COPIED OR USED AS THE BASIS FOR THE MANUFACTURE OR SALE OF APPARATUS WITHOUT WRITTEN PERMISSION.

| ACAD REFERENCE NO. |       | 346-ENG-MASTER |           |
|--------------------|-------|----------------|-----------|
| DRAWN:             | J.LEE | DATE: A        | PR. 22/09 |
| CHECKED:           |       | DATE:          |           |
| SCALE:             | N.T.S | SHEET          | OF 2      |
| DRAWING NUMBER     |       |                | ISSUE     |
| 346-ENG-MASTER     |       |                | 1         |