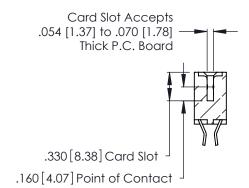

THIS IS A C.A.D. GENERATED DRAWING DO NOT MAKE MANUAL REVISIONS TO MASTER.

ISSUE NUMBER

ORIGINAL

1

**Contact Code 555** 

Contact Code 556

**Contact Code 558** 

**Contact Code 559** 

**Contact Code 560** 

INSULATOR MATERIAL: THERMOPLASTIC POLYESTER, UL 94V-0 CONTACT MATERIAL; COPPER, NICKEL, TIN ALLOY CA-725 CONTACT PLATING: GOLD ON THE MATING AREA, TIN-LEAD

ON THE CONTACT TAILS, NICKEL UNDERPLATE

346/396 SERIES CARD EDGE CONNECTOR CONTACT CODE 555,556,558,559,560 DIMENSIONS

YOUR CONNECTION TO QUALITY & SERVICE

**EDAC INC** TORONTO, ONTARIO CANADA

THESE DRAWINGS AND SPECIFICATIONS ARE THE PROPERTY OF EDAC INC.,AND SHALL NOT BE REPRODUCED, OR COPIED OR USED AS THE BASIS FOR THE MANUFACTURE OR SALE OF APPARATUS WITHOUT WRITTEN PERMISSION.