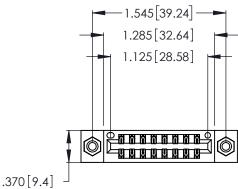

<u>Contact Dimensions:</u>
555-Extender Board Bend (Code 500 Contacts)
See Sheet 2 for Contact Code 555, 556, 558, 559, 560 Dimensions

- INSULATOR MATERIAL: THERMOPLASTIC POLYESTER, UL 94V-0 CONTACT MATERIAL; COPPER, NICKEL, TIN ALLOY CA-725
- CONTACT PLATING: GOLD ON THE MATING AREA, TIN-LEAD ON THE CONTACT TAILS, NICKEL UNDERPLATE

THIS IS A C.A.D. GENERATED DRAWING DO NOT MAKE MANUAL REVISIONS TO MASTER.

1

| 346/396 SERIES CARD EDGE CONNECTOR |
|------------------------------------|
| PART NUMBER: 346-016-555-808       |

**EDAC INC** TORONTO, ONTARIO CANADA