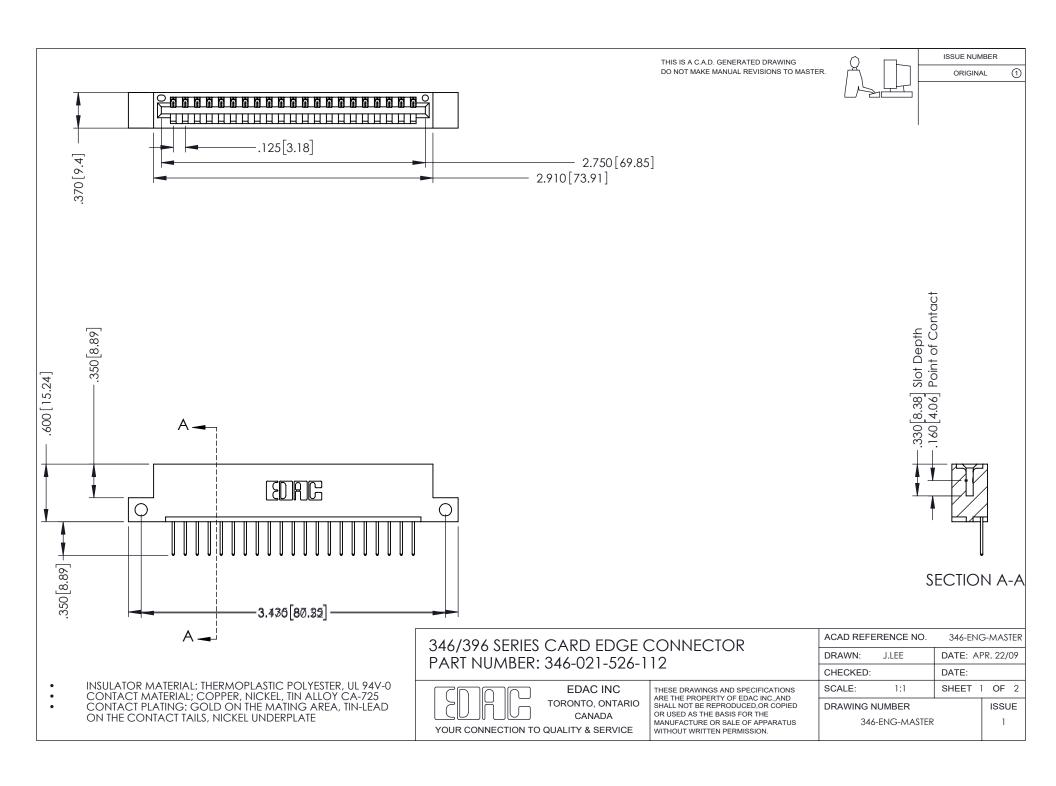

## **Contact Code 556**

INSULATOR MATERIAL: THERMOPLASTIC POLYESTER, UL 94V-0 CONTACT MATERIAL; COPPER, NICKEL, TIN ALLOY CA-725 CONTACT PLATING: GOLD ON THE MATING AREA, TIN-LEAD

ON THE CONTACT TAILS, NICKEL UNDERPLATE

## 346/396 SERIES CARD EDGE CONNECTOR CONTACT CODE 555,556,558,559,560 DIMENSIONS

YOUR CONNECTION TO QUALITY & SERVICE

**EDAC INC** TORONTO, ONTARIO CANADA

THESE DRAWINGS AND SPECIFICATIONS ARE THE PROPERTY OF EDAC INC.,AND SHALL NOT BE REPRODUCED, OR COPIED OR USED AS THE BASIS FOR THE MANUFACTURE OR SALE OF APPARATUS WITHOUT WRITTEN PERMISSION.