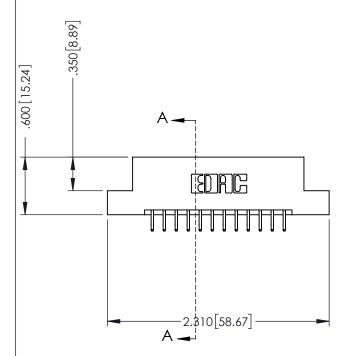

346-ENG-MASTER

**SECTION A-A** 

ISSUE NUMBER ORIGINAL 1

## 346/396 SERIES CARD EDGE CONNECTOR CONTACT CODE 555,556,558,559,560 DIMENSIONS

YOUR CONNECTION TO QUALITY & SERVICE

**EDAC INC** TORONTO, ONTARIO CANADA

THESE DRAWINGS AND SPECIFICATIONS ARE THE PROPERTY OF EDAC INC.,AND SHALL NOT BE REPRODUCED, OR COPIED OR USED AS THE BASIS FOR THE MANUFACTURE OR SALE OF APPARATUS WITHOUT WRITTEN PERMISSION.

|   | ACAD REFERENCE NO. | 346-ENG-MASTER   |
|---|--------------------|------------------|
|   | DRAWN: J.LEE       | DATE: APR. 22/09 |
| ) | CHECKED:           | DATE:            |
|   | SCALE: 1:1         | SHEET 2 OF 2     |
|   | DRAWING NUMBER     | ISSUE            |
|   | 346-ENG-MASTER     | 1                |