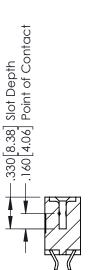

## **Contact Code 555**

## **Contact Code 556**

INSULATOR MATERIAL: THERMOPLASTIC POLYESTER, UL 94V-0 CONTACT MATERIAL; COPPER, NICKEL, TIN ALLOY CA-725 CONTACT PLATING: GOLD ON THE MATING AREA, TIN-LEAD

ON THE CONTACT TAILS, NICKEL UNDERPLATE