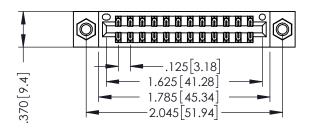

THIS IS A C.A.D. GENERATED DRAWING DO NOT MAKE MANUAL REVISIONS TO MASTER.

ISSUE NUMBER

ORIGINAL

1

INSULATOR MATERIAL: THERMOPLASTIC POLYESTER, UL 94V-0 CONTACT MATERIAL; COPPER, NICKEL, TIN ALLOY CA-725 CONTACT PLATING: GOLD ON THE MATING AREA, TIN-LEAD

ON THE CONTACT TAILS, NICKEL UNDERPLATE

346/396 SERIES CARD EDGE CONNECTOR PART NUMBER: 346-024-556-207

YOUR CONNECTION TO QUALITY & SERVICE

**EDAC INC** TORONTO, ONTARIO CANADA

THESE DRAWINGS AND SPECIFICATIONS ARE THE PROPERTY OF EDAC INC.,AND SHALL NOT BE REPRODUCED, OR COPIED OR USED AS THE BASIS FOR THE MANUFACTURE OR SALE OF APPARATUS WITHOUT WRITTEN PERMISSION.

| ACAD REFERENCE NO. | 346-ENG-MASTER   |
|--------------------|------------------|
| DRAWN: J.LEE       | DATE: APR. 22/09 |
| CHECKED:           | DATE:            |
| SCALE: 1:1         | SHEET 1 OF 2     |
| DRAWING NUMBER     | ISSUE            |