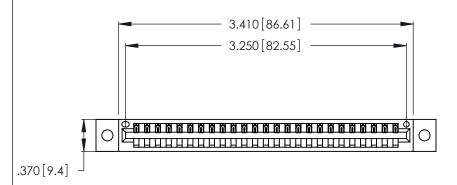

<u>Contact Dimensions:</u>
526-P.C. Tail .018 Sq. (0.46 Sq.) - Tail LG. =.350 (8.89)
.125 (3.18) Contact Spacing x .250 (6.35) Row Spacing

THIS IS A C.A.D. GENERATED DRAWING DO NOT MAKE MANUAL REVISIONS TO MASTER.

Card Slot Accepts .054 [1.37] to .070 [1.78] Thick P.C. Board .330 [8.38] Card Slot .160 [4.07] Point of Contact

- INSULATOR MATERIAL: THERMOPLASTIC POLYESTER, UL 94V-0 CONTACT MATERIAL; COPPER, NICKEL, TIN ALLOY CA-725
- CONTACT PLATING: GOLD ON THE MATING AREA, TIN-LEAD ON THE CONTACT TAILS, NICKEL UNDERPLATE

| 346/396 SERIES CARD EDGE CONNECTOR |
|------------------------------------|
| PART NUMBER: 346-025-526-602       |

YOUR CONNECTION TO QUALITY & SERVICE

**EDAC INC** TORONTO, ONTARIO CANADA

THESE DRAWINGS AND SPECIFICATIONS ARE THE PROPERTY OF EDAC INC.,AND SHALL NOT BE REPRODUCED, OR COPIED OR USED AS THE BASIS FOR THE MANUFACTURE OR SALE OF APPARATUS WITHOUT WRITTEN PERMISSION.