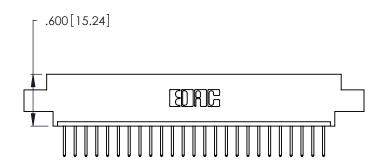

Card Slot Accepts .054 [1.37] to .070 [1.78] Thick P.C. Board .330 [8.38] Card Slot .160 [4.07] Point of Contact

- INSULATOR MATERIAL: THERMOPLASTIC POLYESTER, UL 94V-0 CONTACT MATERIAL; COPPER, NICKEL, TIN ALLOY CA-725
- CONTACT PLATING: GOLD ON THE MATING AREA, TIN-LEAD ON THE CONTACT TAILS, NICKEL UNDERPLATE

| 346/396 SERIES CARD EDGE CONNECTOR |
|------------------------------------|
| PART NUMBER: 346-025-526-602       |

YOUR CONNECTION TO QUALITY & SERVICE

**EDAC INC** TORONTO, ONTARIO CANADA

THESE DRAWINGS AND SPECIFICATIONS ARE THE PROPERTY OF EDAC INC.,AND SHALL NOT BE REPRODUCED, OR COPIED OR USED AS THE BASIS FOR THE MANUFACTURE OR SALE OF APPARATUS WITHOUT WRITTEN PERMISSION.