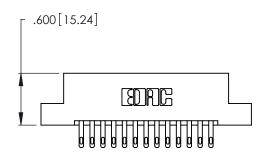

Contact Dimensions: 500-Wire Hole .050x.025 (1.27x0.64) - Tail LG. =.260 (6.60) .125 (3.18) Contact Spacing x .250 (6.35) Row Spacing

THIS IS A C.A.D. GENERATED DRAWING DO NOT MAKE MANUAL REVISIONS TO MASTER.