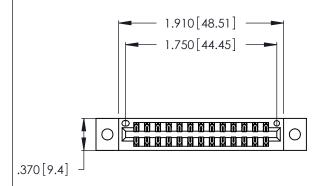

346/396 SERIES CARD EDGE CONNECTOR PART NUMBER: 346-026-500-202

ACAD REFERENCE NO. 346-ENG-MASTER DRAWN: J.LEE DATE: APR. 22/09 CHECKED: DATE: SCALE: OF 2 N.T.S SHEET 1 DRAWING NUMBER **ISSUE** 

Card Slot Accepts .054 [1.37] to .070 [1.78] Thick P.C. Board

.330 [8.38] Card Slot .160 [4.07] Point of Contact

YOUR CONNECTION TO QUALITY & SERVICE

**EDAC INC** TORONTO, ONTARIO CANADA

THESE DRAWINGS AND SPECIFICATIONS ARE THE PROPERTY OF EDAC INC.,AND SHALL NOT BE REPRODUCED, OR COPIED OR USED AS THE BASIS FOR THE MANUFACTURE OR SALE OF APPARATUS WITHOUT WRITTEN PERMISSION.