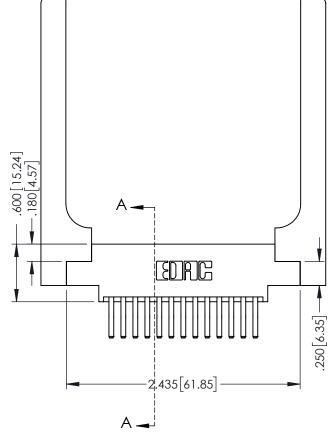

## 346/396 SERIES CARD EDGE CONNECTOR CONTACT CODE 555,556,558,559,560 DIMENSIONS

YOUR CONNECTION TO QUALITY & SERVICE

**EDAC INC** TORONTO, ONTARIO CANADA

THESE DRAWINGS AND SPECIFICATIONS ARE THE PROPERTY OF EDAC INC.,AND SHALL NOT BE REPRODUCED, OR COPIED OR USED AS THE BASIS FOR THE MANUFACTURE OR SALE OF APPARATUS WITHOUT WRITTEN PERMISSION.

## **Contact Code 555**

## **Contact Code 556**

INSULATOR MATERIAL: THERMOPLASTIC POLYESTER, UL 94V-0 CONTACT MATERIAL; COPPER, NICKEL, TIN ALLOY CA-725 CONTACT PLATING: GOLD ON THE MATING AREA, TIN-LEAD

ON THE CONTACT TAILS, NICKEL UNDERPLATE