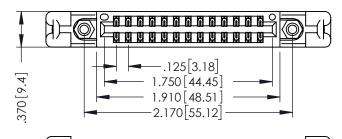

346/396 SERIES CARD EDGE CONNECTOR PART NUMBER: 346-026-560-858

YOUR CONNECTION TO QUALITY & SERVICE

**EDAC INC** TORONTO, ONTARIO CANADA

THESE DRAWINGS AND SPECIFICATIONS ARE THE PROPERTY OF EDAC INC.,AND SHALL NOT BE REPRODUCED,OR COPIED OR USED AS THE BASIS FOR THE MANUFACTURE OR SALE OF APPARATUS WITHOUT WRITTEN PERMISSION.

THIS IS A C.A.D. GENERATED DRAWING DO NOT MAKE MANUAL REVISIONS TO MASTER.

ISSUE NUMBER

ORIGINAL

1

INSULATOR MATERIAL: THERMOPLASTIC POLYESTER, UL 94V-0 CONTACT MATERIAL; COPPER, NICKEL, TIN ALLOY CA-725 CONTACT PLATING: GOLD ON THE MATING AREA, TIN-LEAD ON THE CONTACT TAILS, NICKEL UNDERPLATE