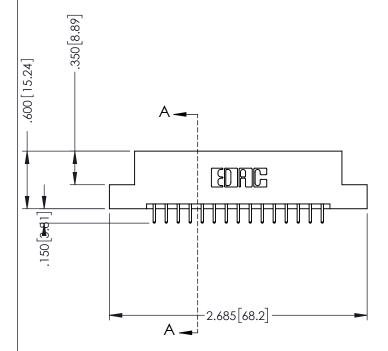

.330 [8.38] Slot Depth .160 [4.06] Point of Contact

SECTION A-A

ISSUE NUMBER ORIGINAL 1

## **Contact Code 555**

## **Contact Code 556**

INSULATOR MATERIAL: THERMOPLASTIC POLYESTER, UL 94V-0 CONTACT MATERIAL; COPPER, NICKEL, TIN ALLOY CA-725 CONTACT PLATING: GOLD ON THE MATING AREA, TIN-LEAD

ON THE CONTACT TAILS, NICKEL UNDERPLATE