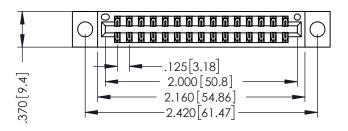

346/396 SERIES CARD EDGE CONNECTOR PART NUMBER: 346-030-521-204

**EDAC INC** TORONTO, ONTARIO CANADA

THESE DRAWINGS AND SPECIFICATIONS ARE THE PROPERTY OF EDAC INC.,AND SHALL NOT BE REPRODUCED, OR COPIED OR USED AS THE BASIS FOR THE MANUFACTURE OR SALE OF APPARATUS WITHOUT WRITTEN PERMISSION.

THIS IS A C.A.D. GENERATED DRAWING DO NOT MAKE MANUAL REVISIONS TO MASTER.

ISSUE NUMBER

ORIGINAL

1

- INSULATOR MATERIAL: THERMOPLASTIC POLYESTER, UL 94V-0 CONTACT MATERIAL; COPPER, NICKEL, TIN ALLOY CA-725 CONTACT PLATING: GOLD ON THE MATING AREA, TIN-LEAD
  - ON THE CONTACT TAILS, NICKEL UNDERPLATE