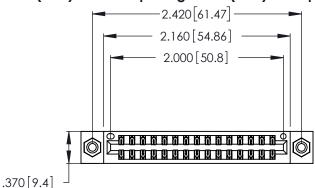

THIS IS A C.A.D. GENERATED DRAWING DO NOT MAKE MANUAL REVISIONS TO MASTER.

1

| 346/396 SERIES CARD EDGE CONNECTOR |
|------------------------------------|
| PART NUMBER: 346-030-522-808       |

**EDAC INC** TORONTO, ONTARIO CANADA

Contact Dimensions: 522-P.C. Tail .025 Sq. (0.64 Sq.) - Tail LG. =.440 (11.18) .125 (3.18) Contact Spacing x .250 (6.35) Row Spacing

- INSULATOR MATERIAL: THERMOPLASTIC POLYESTER, UL 94V-0 CONTACT MATERIAL; COPPER, NICKEL, TIN ALLOY CA-725
- CONTACT PLATING: GOLD ON THE MATING AREA, TIN-LEAD ON THE CONTACT TAILS, NICKEL UNDERPLATE