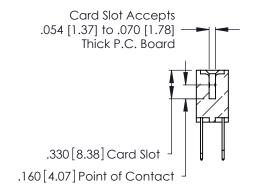

346/396 SERIES CARD EDGE CONNECTOR CONTACT CODE 555,556,558,559,560 DIMENSIONS

YOUR CONNECTION TO QUALITY & SERVICE

**EDAC INC** TORONTO, ONTARIO CANADA

THESE DRAWINGS AND SPECIFICATIONS ARE THE PROPERTY OF EDAC INC.,AND SHALL NOT BE REPRODUCED, OR COPIED OR USED AS THE BASIS FOR THE MANUFACTURE OR SALE OF APPARATUS WITHOUT WRITTEN PERMISSION.

**Contact Code 560** 

INSULATOR MATERIAL: THERMOPLASTIC POLYESTER, UL 94V-0 CONTACT MATERIAL; COPPER, NICKEL, TIN ALLOY CA-725 CONTACT PLATING: GOLD ON THE MATING AREA, TIN-LEAD

ON THE CONTACT TAILS, NICKEL UNDERPLATE