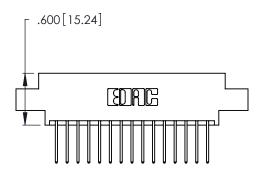

THIS IS A C.A.D. GENERATED DRAWING DO NOT MAKE MANUAL REVISIONS TO MASTER.

1

| 346/396 SERIES CARD EDGE CONNECTOR |
|------------------------------------|
| PART NUMBER: 346-030-522-808       |

**EDAC INC** TORONTO, ONTARIO CANADA

Contact Dimensions: 522-P.C. Tail .025 Sq. (0.64 Sq.) - Tail LG. =.440 (11.18) .125 (3.18) Contact Spacing x .250 (6.35) Row Spacing

- INSULATOR MATERIAL: THERMOPLASTIC POLYESTER, UL 94V-0 CONTACT MATERIAL; COPPER, NICKEL, TIN ALLOY CA-725
- CONTACT PLATING: GOLD ON THE MATING AREA, TIN-LEAD ON THE CONTACT TAILS, NICKEL UNDERPLATE