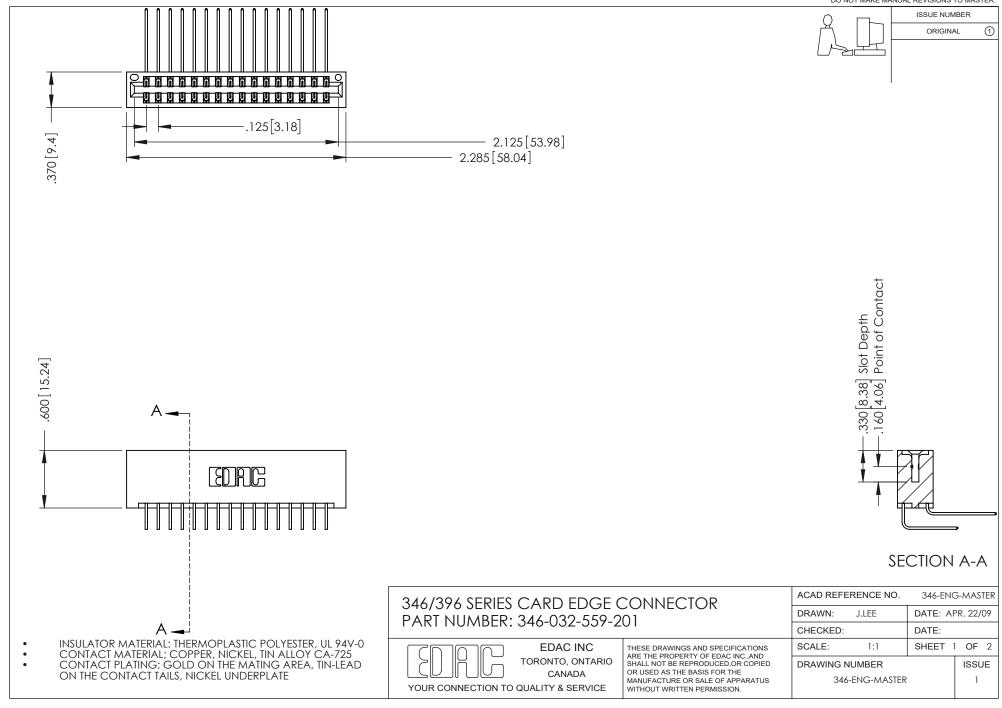

## **Contact Code 556**

INSULATOR MATERIAL: THERMOPLASTIC POLYESTER, UL 94V-0 CONTACT MATERIAL; COPPER, NICKEL, TIN ALLOY CA-725 CONTACT PLATING: GOLD ON THE MATING AREA, TIN-LEAD

ON THE CONTACT TAILS, NICKEL UNDERPLATE

## 346/396 SERIES CARD EDGE CONNECTOR CONTACT CODE 555,556,558,559,560 DIMENSIONS

YOUR CONNECTION TO QUALITY & SERVICE

**EDAC INC** TORONTO, ONTARIO CANADA

THESE DRAWINGS AND SPECIFICATIONS ARE THE PROPERTY OF EDAC INC.,AND SHALL NOT BE REPRODUCED, OR COPIED OR USED AS THE BASIS FOR THE MANUFACTURE OR SALE OF APPARATUS WITHOUT WRITTEN PERMISSION.