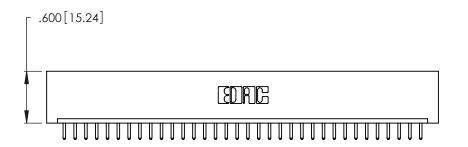

| 346/396 SERIES CARD EDGE CONNECTOR |
|------------------------------------|
| PART NUMBER: 346-034-520-101       |

**EDAC INC** TORONTO, ONTARIO CANADA

THESE DRAWINGS AND SPECIFICATIONS ARE THE PROPERTY OF EDAC INC.,AND SHALL NOT BE REPRODUCED, OR COPIED OR USED AS THE BASIS FOR THE MANUFACTURE OR SALE OF APPARATUS WITHOUT WRITTEN PERMISSION.