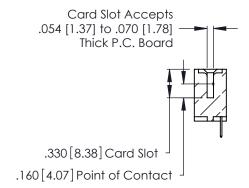

<u>Contact Dimensions:</u>
520-P.C. Tail .030x.018 (0.76x0.46) - Tail LG. = .175 (4.45) .125 (3.18) Contact Spacing x .250 (6.35) Row Spacing

THIS IS A C.A.D. GENERATED DRAWING DO NOT MAKE MANUAL REVISIONS TO MASTER.