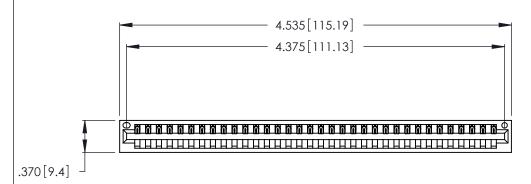

| 346/396 SERIES CARD EDGE CONNECTOR |
|------------------------------------|
| PART NUMBER: 346-034-520-101       |

**EDAC INC** TORONTO, ONTARIO CANADA

THESE DRAWINGS AND SPECIFICATIONS ARE THE PROPERTY OF EDAC INC.,AND SHALL NOT BE REPRODUCED, OR COPIED OR USED AS THE BASIS FOR THE MANUFACTURE OR SALE OF APPARATUS WITHOUT WRITTEN PERMISSION.

<u>Contact Dimensions:</u>
520-P.C. Tail .030x.018 (0.76x0.46) - Tail LG. = .175 (4.45) .125 (3.18) Contact Spacing x .250 (6.35) Row Spacing

THIS IS A C.A.D. GENERATED DRAWING DO NOT MAKE MANUAL REVISIONS TO MASTER.