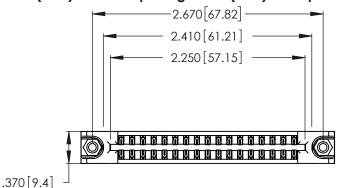

<u>Contact Dimensions:</u>
541-Wire Wrap .025 Sq. (0.64 Sq.) - Tail LG. =.750 (19.05)
.125 (3.18) Contact Spacing x .250 (6.35) Row Spacing

INSULATOR MATERIAL: THERMOPLASTIC POLYESTER, UL 94V-0 CONTACT MATERIAL; COPPER, NICKEL, TIN ALLOY CA-725

CONTACT PLATING: GOLD ON THE MATING AREA, TIN-LEAD ON THE CONTACT TAILS, NICKEL UNDERPLATE

THIS IS A C.A.D. GENERATED DRAWING DO NOT MAKE MANUAL REVISIONS TO MASTER.

ISSUE NUMBER

1

ORIGINAL

346/396 SERIES CARD EDGE CONNECTOR PART NUMBER: 346-034-541-878