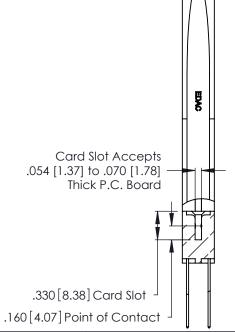

THIS IS A C.A.D. GENERATED DRAWING DO NOT MAKE MANUAL REVISIONS TO MASTER.

ISSUE NUMBER

ORIGINAL

1

**Contact Code 555** 

Contact Code 556

**Contact Code 558** 

**Contact Code 559** 

**Contact Code 560** 

INSULATOR MATERIAL: THERMOPLASTIC POLYESTER, UL 94V-0 CONTACT MATERIAL; COPPER, NICKEL, TIN ALLOY CA-725 CONTACT PLATING: GOLD ON THE MATING AREA, TIN-LEAD

ON THE CONTACT TAILS, NICKEL UNDERPLATE

346/396 SERIES CARD EDGE CONNECTOR CONTACT CODE 555,556,558,559,560 DIMENSIONS

YOUR CONNECTION TO QUALITY & SERVICE

**EDAC INC** TORONTO, ONTARIO CANADA

THESE DRAWINGS AND SPECIFICATIONS ARE THE PROPERTY OF EDAC INC.,AND SHALL NOT BE REPRODUCED, OR COPIED OR USED AS THE BASIS FOR THE MANUFACTURE OR SALE OF APPARATUS WITHOUT WRITTEN PERMISSION.