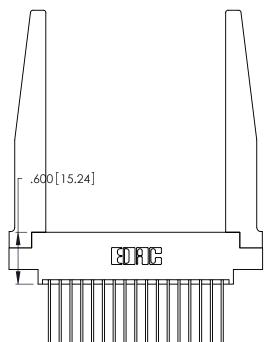

<u>Contact Dimensions:</u>
541-Wire Wrap .025 Sq. (0.64 Sq.) - Tail LG. =.750 (19.05)
.125 (3.18) Contact Spacing x .250 (6.35) Row Spacing

INSULATOR MATERIAL: THERMOPLASTIC POLYESTER, UL 94V-0 CONTACT MATERIAL; COPPER, NICKEL, TIN ALLOY CA-725

CONTACT PLATING: GOLD ON THE MATING AREA, TIN-LEAD ON THE CONTACT TAILS, NICKEL UNDERPLATE

THIS IS A C.A.D. GENERATED DRAWING DO NOT MAKE MANUAL REVISIONS TO MASTER.

ISSUE NUMBER

1

ORIGINAL

346/396 SERIES CARD EDGE CONNECTOR PART NUMBER: 346-034-541-878