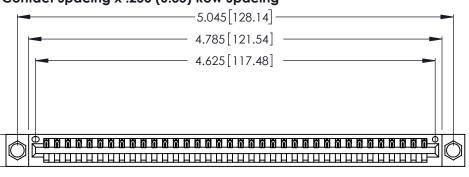

<u>Contact Dimensions:</u>
520-P.C. Tail .030x.018 (0.76x0.46) - Tail LG. = .175 (4.45) .125 (3.18) Contact Spacing x .250 (6.35) Row Spacing

.370 [9.4]

THIS IS A C.A.D. GENERATED DRAWING DO NOT MAKE MANUAL REVISIONS TO MASTER.

| 346/396 SERIES CARD EDGE CONNECTOR |
|------------------------------------|
| PART NUMBER: 346-036-520-604       |

**EDAC INC** TORONTO, ONTARIO CANADA

THESE DRAWINGS AND SPECIFICATIONS ARE THE PROPERTY OF EDAC INC., AND SHALL NOT BE REPRODUCED, OR COPIED OR USED AS THE BASIS FOR THE MANUFACTURE OR SALE OF APPARATUS WITHOUT WRITTEN PERMISSION.