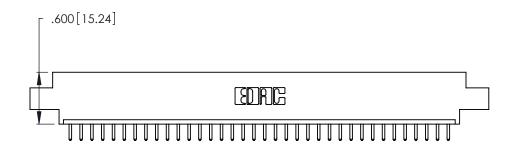

Card Slot Accepts .054 [1.37] to .070 [1.78] Thick P.C. Board .330 [8.38] Card Slot .160 [4.07] Point of Contact

- INSULATOR MATERIAL: THERMOPLASTIC POLYESTER, UL 94V-0 CONTACT MATERIAL; COPPER, NICKEL, TIN ALLOY CA-725
- CONTACT PLATING: GOLD ON THE MATING AREA, TIN-LEAD ON THE CONTACT TAILS, NICKEL UNDERPLATE

| 346/396 SERIES CARD EDGE CONNECTOR |
|------------------------------------|
| PART NUMBER: 346-036-520-604       |

**EDAC INC** TORONTO, ONTARIO CANADA

THESE DRAWINGS AND SPECIFICATIONS ARE THE PROPERTY OF EDAC INC., AND SHALL NOT BE REPRODUCED, OR COPIED OR USED AS THE BASIS FOR THE MANUFACTURE OR SALE OF APPARATUS WITHOUT WRITTEN PERMISSION.