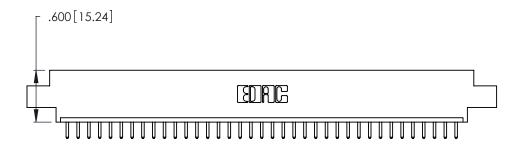

1

INSULATOR MATERIAL: THERMOPLASTIC POLYESTER, UL 94V-0 CONTACT MATERIAL; COPPER, NICKEL, TIN ALLOY CA-725

CONTACT PLATING: GOLD ON THE MATING AREA, TIN-LEAD ON THE CONTACT TAILS, NICKEL UNDERPLATE

| 346/396 SERIES CARD EDGE CONNECTOR |
|------------------------------------|
| PART NUMBER: 346-037-520-602       |