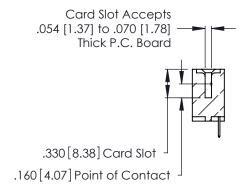

Contact Code 560

INSULATOR MATERIAL: THERMOPLASTIC POLYESTER, UL 94V-0 CONTACT MATERIAL; COPPER, NICKEL, TIN ALLOY CA-725 CONTACT PLATING: GOLD ON THE MATING AREA, TIN-LEAD

ON THE CONTACT TAILS, NICKEL UNDERPLATE

346/396 SERIES CARD EDGE CONNECTOR CONTACT CODE 555,556,558,559,560 DIMENSIONS

YOUR CONNECTION TO QUALITY & SERVICE

**EDAC INC** TORONTO, ONTARIO CANADA

THESE DRAWINGS AND SPECIFICATIONS ARE THE PROPERTY OF EDAC INC.,AND SHALL NOT BE REPRODUCED, OR COPIED OR USED AS THE BASIS FOR THE MANUFACTURE OR SALE OF APPARATUS WITHOUT WRITTEN PERMISSION.