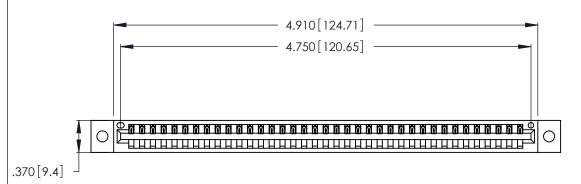

<u>Contact Dimensions:</u>
520-P.C. Tail .030x.018 (0.76x0.46) - Tail LG. = .175 (4.45) .125 (3.18) Contact Spacing x .250 (6.35) Row Spacing

THIS IS A C.A.D. GENERATED DRAWING DO NOT MAKE MANUAL REVISIONS TO MASTER.

1

INSULATOR MATERIAL: THERMOPLASTIC POLYESTER, UL 94V-0 CONTACT MATERIAL; COPPER, NICKEL, TIN ALLOY CA-725

CONTACT PLATING: GOLD ON THE MATING AREA, TIN-LEAD ON THE CONTACT TAILS, NICKEL UNDERPLATE

| 346/396 SERIES CARD EDGE CONNECTOR |
|------------------------------------|
| PART NUMBER: 346-037-520-602       |