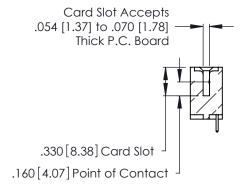

346/396 SERIES CARD EDGE CONNECTOR CONTACT CODE 555,556,558,559,560 DIMENSIONS

YOUR CONNECTION TO QUALITY & SERVICE

**EDAC INC** TORONTO, ONTARIO CANADA

THESE DRAWINGS AND SPECIFICATIONS ARE THE PROPERTY OF EDAC INC.,AND SHALL NOT BE REPRODUCED, OR COPIED OR USED AS THE BASIS FOR THE MANUFACTURE OR SALE OF APPARATUS WITHOUT WRITTEN PERMISSION.