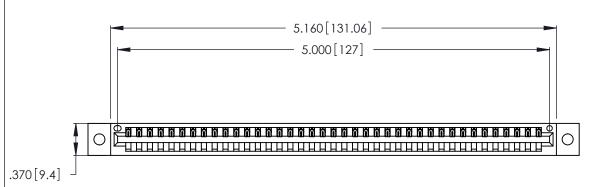

| 346/396 SERIES CARD EDGE CONNECTOR |
|------------------------------------|
| PART NUMBER: 346-039-521-602       |

YOUR CONNECTION TO QUALITY & SERVICE

**EDAC INC** TORONTO, ONTARIO CANADA

THESE DRAWINGS AND SPECIFICATIONS ARE THE PROPERTY OF EDAC INC., AND SHALL NOT BE REPRODUCED, OR COPIED OR USED AS THE BASIS FOR THE MANUFACTURE OR SALE OF APPARATUS WITHOUT WRITTEN PERMISSION.

<u>Contact Dimensions:</u>
521-P.C. Tail .025 Sq. (0.64 Sq.) - Tail LG. =.150 (3.81)
.125 (3.18) Contact Spacing x .250 (6.35) Row Spacing

THIS IS A C.A.D. GENERATED DRAWING DO NOT MAKE MANUAL REVISIONS TO MASTER.