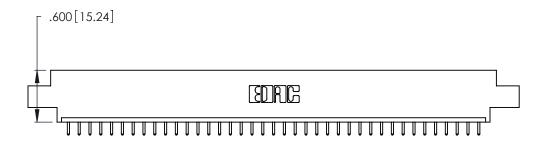

| 346/396 SERIES CARD EDGE CONNECTOR |
|------------------------------------|
| PART NUMBER: 346-039-521-602       |

YOUR CONNECTION TO QUALITY & SERVICE

**EDAC INC** TORONTO, ONTARIO CANADA

THESE DRAWINGS AND SPECIFICATIONS ARE THE PROPERTY OF EDAC INC., AND SHALL NOT BE REPRODUCED, OR COPIED OR USED AS THE BASIS FOR THE MANUFACTURE OR SALE OF APPARATUS WITHOUT WRITTEN PERMISSION.