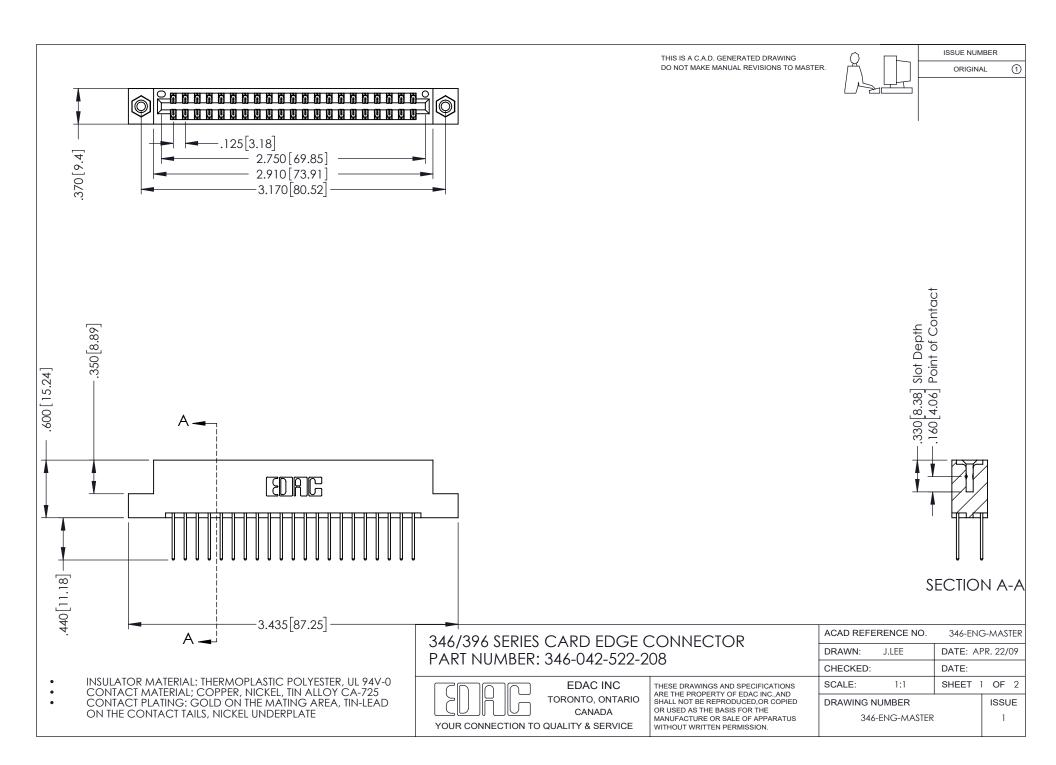

## **Contact Code 556**

INSULATOR MATERIAL: THERMOPLASTIC POLYESTER, UL 94V-0 CONTACT MATERIAL; COPPER, NICKEL, TIN ALLOY CA-725 CONTACT PLATING: GOLD ON THE MATING AREA, TIN-LEAD

ON THE CONTACT TAILS, NICKEL UNDERPLATE

## 346/396 SERIES CARD EDGE CONNECTOR CONTACT CODE 555,556,558,559,560 DIMENSIONS

YOUR CONNECTION TO QUALITY & SERVICE

**EDAC INC** TORONTO, ONTARIO CANADA

THESE DRAWINGS AND SPECIFICATIONS ARE THE PROPERTY OF EDAC INC.,AND SHALL NOT BE REPRODUCED, OR COPIED OR USED AS THE BASIS FOR THE MANUFACTURE OR SALE OF APPARATUS WITHOUT WRITTEN PERMISSION.