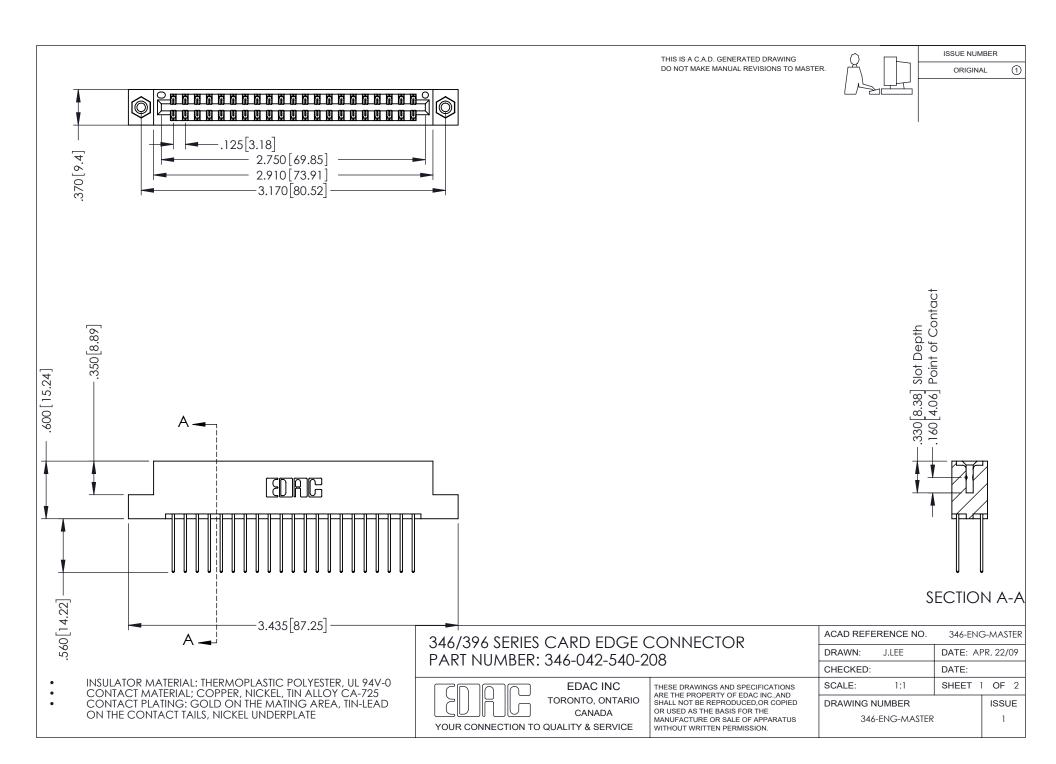

## **Contact Code 556**

INSULATOR MATERIAL: THERMOPLASTIC POLYESTER, UL 94V-0 CONTACT MATERIAL; COPPER, NICKEL, TIN ALLOY CA-725 CONTACT PLATING: GOLD ON THE MATING AREA, TIN-LEAD

ON THE CONTACT TAILS, NICKEL UNDERPLATE

## 346/396 SERIES CARD EDGE CONNECTOR CONTACT CODE 555,556,558,559,560 DIMENSIONS

YOUR CONNECTION TO QUALITY & SERVICE

**EDAC INC** TORONTO, ONTARIO CANADA

THESE DRAWINGS AND SPECIFICATIONS ARE THE PROPERTY OF EDAC INC.,AND SHALL NOT BE REPRODUCED, OR COPIED OR USED AS THE BASIS FOR THE MANUFACTURE OR SALE OF APPARATUS WITHOUT WRITTEN PERMISSION.