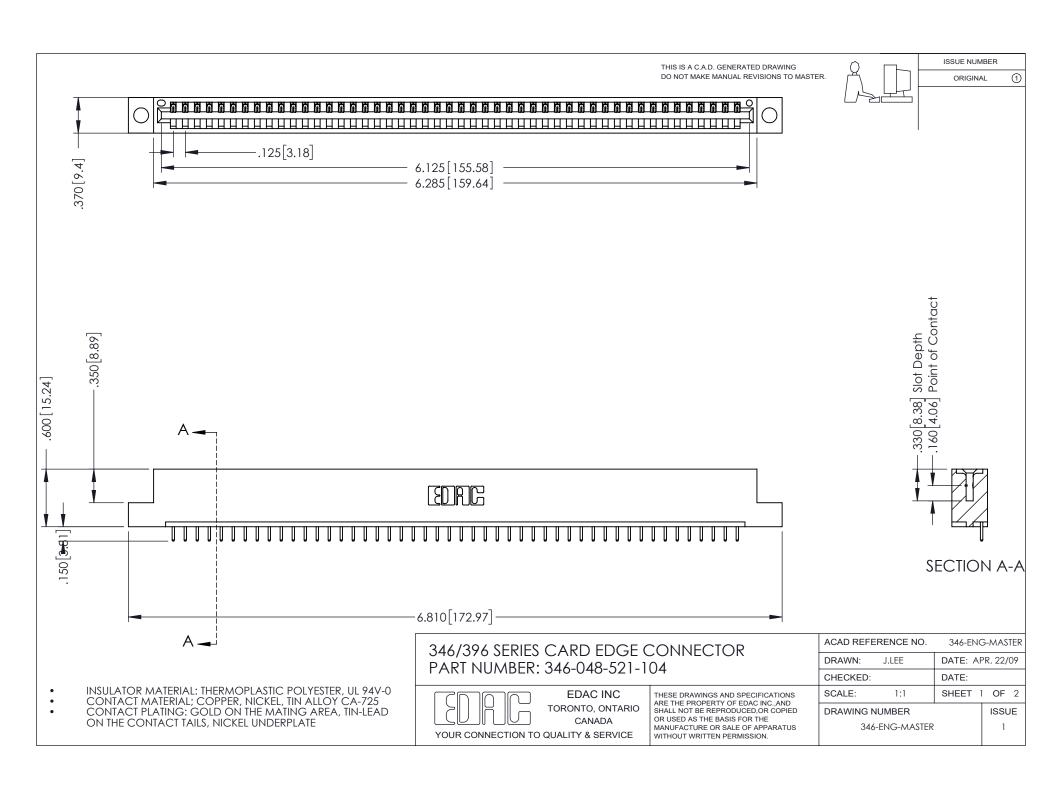

ISSUE NUMBER ORIGINAL 1

## **Contact Code 556**

INSULATOR MATERIAL: THERMOPLASTIC POLYESTER, UL 94V-0 CONTACT MATERIAL; COPPER, NICKEL, TIN ALLOY CA-725 CONTACT PLATING: GOLD ON THE MATING AREA, TIN-LEAD

ON THE CONTACT TAILS, NICKEL UNDERPLATE

## 346/396 SERIES CARD EDGE CONNECTOR CONTACT CODE 555,556,558,559,560 DIMENSIONS

YOUR CONNECTION TO QUALITY & SERVICE

**EDAC INC** TORONTO, ONTARIO CANADA

THESE DRAWINGS AND SPECIFICATIONS ARE THE PROPERTY OF EDAC INC.,AND SHALL NOT BE REPRODUCED, OR COPIED OR USED AS THE BASIS FOR THE MANUFACTURE OR SALE OF APPARATUS WITHOUT WRITTEN PERMISSION.