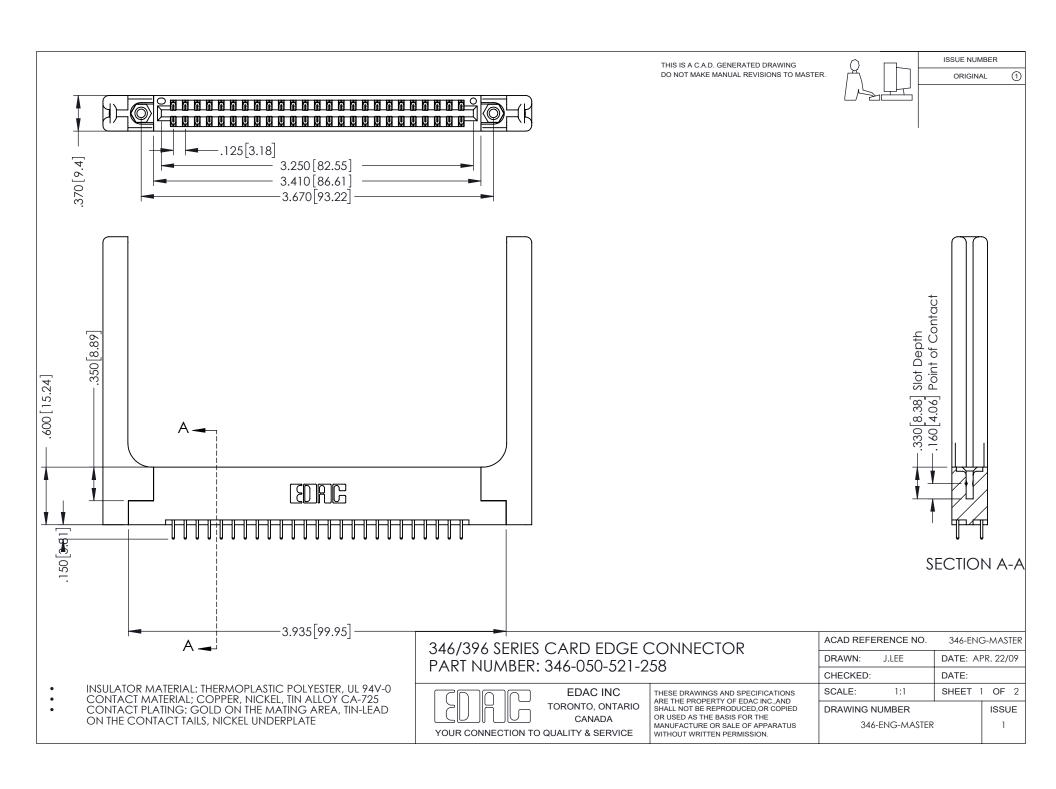

THIS IS A C.A.D. GENERATED DRAWING DO NOT MAKE MANUAL REVISIONS TO MASTER.

ORIGINAL 1

ISSUE NUMBER

**Contact Code 555** 

**Contact Code 556** 

INSULATOR MATERIAL: THERMOPLASTIC POLYESTER, UL 94V-0 CONTACT MATERIAL; COPPER, NICKEL, TIN ALLOY CA-725 CONTACT PLATING: GOLD ON THE MATING AREA, TIN-LEAD

ON THE CONTACT TAILS, NICKEL UNDERPLATE

## 346/396 SERIES CARD EDGE CONNECTOR CONTACT CODE 555,556,558,559,560 DIMENSIONS

YOUR CONNECTION TO QUALITY & SERVICE

**EDAC INC** TORONTO, ONTARIO CANADA

THESE DRAWINGS AND SPECIFICATIONS ARE THE PROPERTY OF EDAC INC.,AND SHALL NOT BE REPRODUCED, OR COPIED OR USED AS THE BASIS FOR THE MANUFACTURE OR SALE OF APPARATUS WITHOUT WRITTEN PERMISSION.

|   | ACAD REFERENCE NO. | 346-ENG-MASTER   |
|---|--------------------|------------------|
|   | DRAWN: J.LEE       | DATE: APR. 22/09 |
| ) | CHECKED:           | DATE:            |
|   | SCALE: 1:1         | SHEET 2 OF 2     |
|   | DRAWING NUMBER     | ISSUE            |
|   | 346-ENG-MASTER     | 1                |