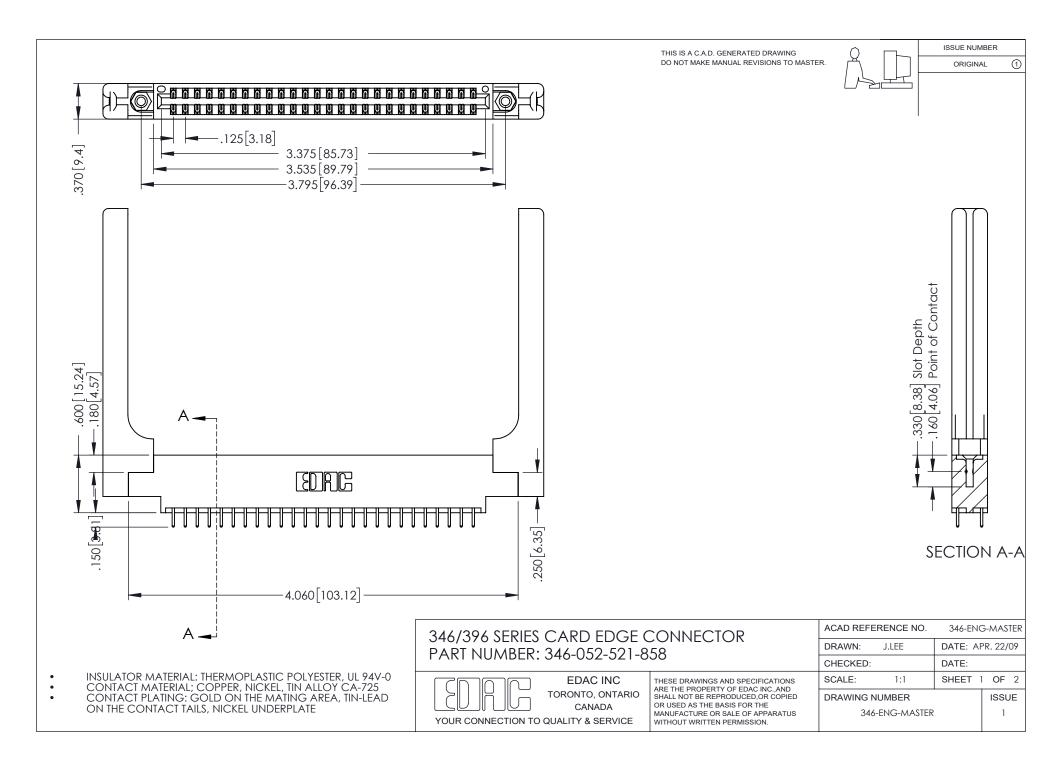

## **Contact Code 556**

INSULATOR MATERIAL: THERMOPLASTIC POLYESTER, UL 94V-0 CONTACT MATERIAL; COPPER, NICKEL, TIN ALLOY CA-725 CONTACT PLATING: GOLD ON THE MATING AREA, TIN-LEAD

ON THE CONTACT TAILS, NICKEL UNDERPLATE

## 346/396 SERIES CARD EDGE CONNECTOR CONTACT CODE 555,556,558,559,560 DIMENSIONS

YOUR CONNECTION TO QUALITY & SERVICE

**EDAC INC** TORONTO, ONTARIO CANADA

THESE DRAWINGS AND SPECIFICATIONS ARE THE PROPERTY OF EDAC INC.,AND SHALL NOT BE REPRODUCED, OR COPIED OR USED AS THE BASIS FOR THE MANUFACTURE OR SALE OF APPARATUS WITHOUT WRITTEN PERMISSION.