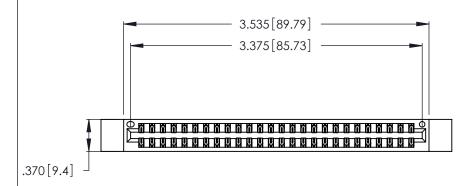

1

INSULATOR MATERIAL: THERMOPLASTIC POLYESTER, UL 94V-0 CONTACT MATERIAL; COPPER, NICKEL, TIN\_ALLOY CA-725

CONTACT PLATING: GOLD ON THE MATING AREA, TIN-LEAD ON THE CONTACT TAILS, NICKEL UNDERPLATE

| 346/396 SERIES | CARD EDGE C    | CONNECTOR |
|----------------|----------------|-----------|
| PART NUMBER:   | 346-052-555-21 | 12        |