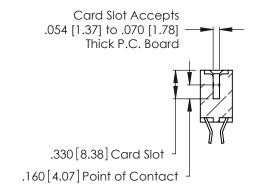

<u>Contact Dimensions:</u>
555-Extender Board Bend (Code 500 Contacts)
See Sheet 2 for Contact Code 555, 556, 558, 559, 560 Dimensions

THIS IS A C.A.D. GENERATED DRAWING DO NOT MAKE MANUAL REVISIONS TO MASTER.

**Contact Code 560** 

INSULATOR MATERIAL: THERMOPLASTIC POLYESTER, UL 94V-0 CONTACT MATERIAL; COPPER, NICKEL, TIN ALLOY CA-725 CONTACT PLATING: GOLD ON THE MATING AREA, TIN-LEAD ON THE CONTACT TAILS, NICKEL UNDERPLATE