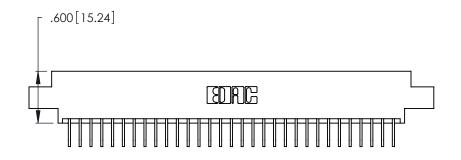

Contact Dimensions:
558-90 Degree Bend (Code 541 Contacts)
See Sheet 2 for Contact Code 555, 556, 558, 559, 560 Dimensions

.370 [9.4]

-4.420[112.27]-4.160 [105.66] 4.000 [101.6]

THIS IS A C.A.D. GENERATED DRAWING DO NOT MAKE MANUAL REVISIONS TO MASTER.

Card Slot Accepts .054 [1.37] to .070 [1.78] Thick P.C. Board .330 [8.38] Card Slot .160 [4.07] Point of Contact

INSULATOR MATERIAL: THERMOPLASTIC POLYESTER, UL 94V-0 CONTACT MATERIAL; COPPER, NICKEL, TIN ALLOY CA-725

CONTACT PLATING: GOLD ON THE MATING AREA, TIN-LEAD ON THE CONTACT TAILS, NICKEL UNDERPLATE

| 346/396 SERIES CARD EDGE CONNECTOR |
|------------------------------------|
| PART NUMBER: 346-062-558-807       |