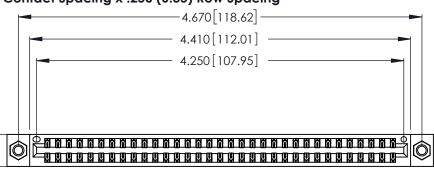

Contact Dimensions: 500-Wire Hole .050x.025 (1.27x0.64) - Tail LG. =.260 (6.60) .125 (3.18) Contact Spacing x .250 (6.35) Row Spacing

.370 [9.4]

THIS IS A C.A.D. GENERATED DRAWING DO NOT MAKE MANUAL REVISIONS TO MASTER.