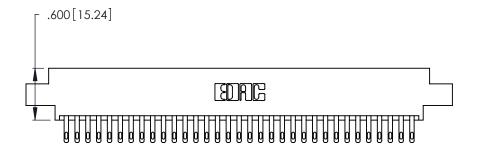

Card Slot Accepts .054 [1.37] to .070 [1.78] Thick P.C. Board .330 [8.38] Card Slot .160 [4.07] Point of Contact

INSULATOR MATERIAL: THERMOPLASTIC POLYESTER, UL 94V-0 CONTACT MATERIAL; COPPER, NICKEL, TIN ALLOY CA-725