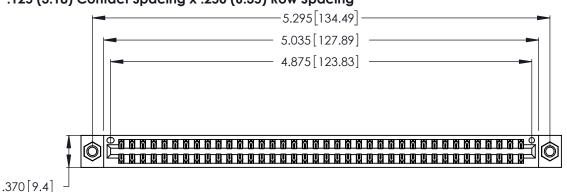

<u>Contact Dimensions:</u>
520-P.C. Tail .030x.018 (0.76x0.46) - Tail LG. =.175 (4.45)
.125 (3.18) Contact Spacing x .250 (6.35) Row Spacing -5.295 [134.49]

THIS IS A C.A.D. GENERATED DRAWING DO NOT MAKE MANUAL REVISIONS TO MASTER.

346/396 SERIES CARD EDGE CONNECTOR PART NUMBER: 346-076-520-807

YOUR CONNECTION TO QUALITY & SERVICE

**EDAC INC** TORONTO, ONTARIO CANADA

THESE DRAWINGS AND SPECIFICATIONS ARE THE PROPERTY OF EDAC INC.,AND SHALL NOT BE REPRODUCED, OR COPIED OR USED AS THE BASIS FOR THE MANUFACTURE OR SALE OF APPARATUS WITHOUT WRITTEN PERMISSION.