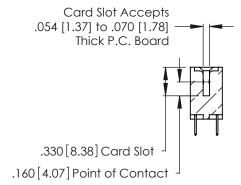

**Contact Code 560** 

INSULATOR MATERIAL: THERMOPLASTIC POLYESTER, UL 94V-0 CONTACT MATERIAL; COPPER, NICKEL, TIN ALLOY CA-725 CONTACT PLATING: GOLD ON THE MATING AREA, TIN-LEAD

ON THE CONTACT TAILS, NICKEL UNDERPLATE

346/396 SERIES CARD EDGE CONNECTOR CONTACT CODE 555,556,558,559,560 DIMENSIONS

YOUR CONNECTION TO QUALITY & SERVICE

**EDAC INC** TORONTO, ONTARIO CANADA

THESE DRAWINGS AND SPECIFICATIONS ARE THE PROPERTY OF EDAC INC.,AND SHALL NOT BE REPRODUCED, OR COPIED OR USED AS THE BASIS FOR THE MANUFACTURE OR SALE OF APPARATUS WITHOUT WRITTEN PERMISSION.