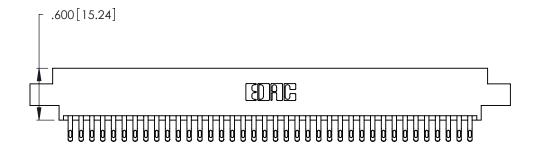

Card Slot Accepts .054 [1.37] to .070 [1.78] Thick P.C. Board .330 [8.38] Card Slot .160 [4.07] Point of Contact

INSULATOR MATERIAL: THERMOPLASTIC POLYESTER, UL 94V-0 CONTACT MATERIAL; COPPER, NICKEL, TIN\_ALLOY CA-725