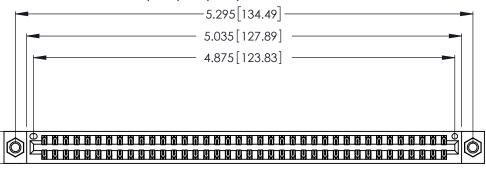

CONTACT PLATING: GOLD ON THE MATING AREA, TIN-LEAD ON THE CONTACT TAILS, NICKEL UNDERPLATE

346/396 SERIES CARD EDGE CONNECTOR PART NUMBER: 346-076-555-807

**EDAC INC** TORONTO, ONTARIO CANADA

THESE DRAWINGS AND SPECIFICATIONS ARE THE PROPERTY OF EDAC INC.,AND SHALL NOT BE REPRODUCED, OR COPIED OR USED AS THE BASIS FOR THE MANUFACTURE OR SALE OF APPARATUS WITHOUT WRITTEN PERMISSION.