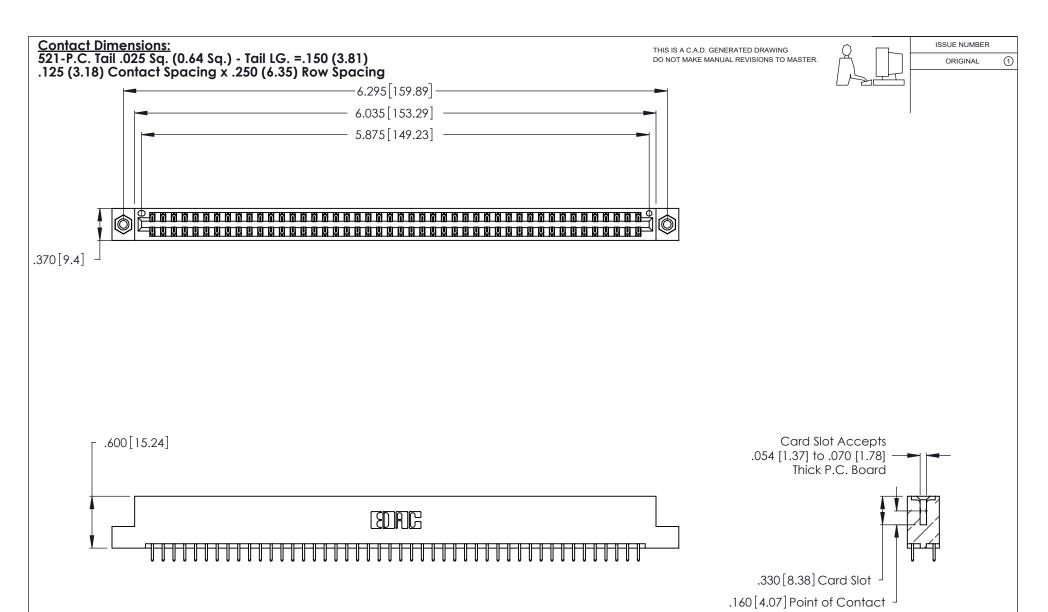

346-ENG-MASTER

THIS IS A C.A.D. GENERATED DRAWING DO NOT MAKE MANUAL REVISIONS TO MASTER.

ISSUE NUMBER

ORIGINAL

1

**Contact Code 555** 

Contact Code 556

**Contact Code 558** 

**Contact Code 559** 

**Contact Code 560** 

INSULATOR MATERIAL: THERMOPLASTIC POLYESTER, UL 94V-0 CONTACT MATERIAL; COPPER, NICKEL, TIN ALLOY CA-725 CONTACT PLATING: GOLD ON THE MATING AREA, TIN-LEAD

ON THE CONTACT TAILS, NICKEL UNDERPLATE

346/396 SERIES CARD EDGE CONNECTOR CONTACT CODE 555,556,558,559,560 DIMENSIONS

YOUR CONNECTION TO QUALITY & SERVICE

**EDAC INC** TORONTO, ONTARIO CANADA

THESE DRAWINGS AND SPECIFICATIONS ARE THE PROPERTY OF EDAC INC.,AND SHALL NOT BE REPRODUCED, OR COPIED OR USED AS THE BASIS FOR THE MANUFACTURE OR SALE OF APPARATUS WITHOUT WRITTEN PERMISSION.