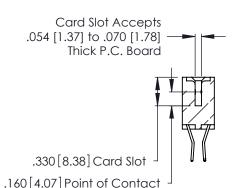

THIS IS A C.A.D. GENERATED DRAWING DO NOT MAKE MANUAL REVISIONS TO MASTER.

ISSUE NUMBER

ORIGINAL

1

**Contact Code 555** 

Contact Code 556

**Contact Code 558** 

**Contact Code 559** 

Contact Code 560

INSULATOR MATERIAL: THERMOPLASTIC POLYESTER, UL 94V-0 CONTACT MATERIAL; COPPER, NICKEL, TIN ALLOY CA-725 CONTACT PLATING: GOLD ON THE MATING AREA, TIN-LEAD

ON THE CONTACT TAILS, NICKEL UNDERPLATE

346/396 SERIES CARD EDGE CONNECTOR CONTACT CODE 555,556,558,559,560 DIMENSIONS

YOUR CONNECTION TO QUALITY & SERVICE

**EDAC INC** TORONTO, ONTARIO CANADA

THESE DRAWINGS AND SPECIFICATIONS ARE THE PROPERTY OF EDAC INC.,AND SHALL NOT BE REPRODUCED, OR COPIED OR USED AS THE BASIS FOR THE MANUFACTURE OR SALE OF APPARATUS WITHOUT WRITTEN PERMISSION.