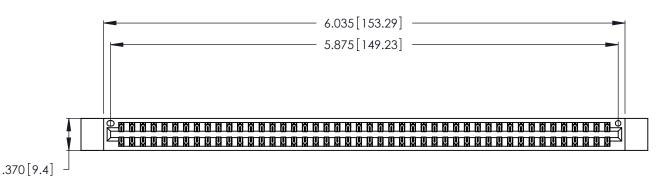

346/396 SERIES CARD EDGE CONNECTOR PART NUMBER: 346-092-560-212

YOUR CONNECTION TO QUALITY & SERVICE

**EDAC INC** TORONTO, ONTARIO CANADA

THESE DRAWINGS AND SPECIFICATIONS ARE THE PROPERTY OF EDAC INC.,AND SHALL NOT BE REPRODUCED, OR COPIED OR USED AS THE BASIS FOR THE MANUFACTURE OR SALE OF APPARATUS WITHOUT WRITTEN PERMISSION.

| ACAD REFERENCE NO. |       | 346-ENG-MASTER   |       |
|--------------------|-------|------------------|-------|
| DRAWN:             | J.LEE | DATE: APR. 22/09 |       |
| CHECKED:           |       | DATE:            |       |
| SCALE:             | N.T.S | SHEET            | OF 2  |
| DRAWING NUMBER     |       |                  | ISSUE |
| 346                |       | 1                |       |