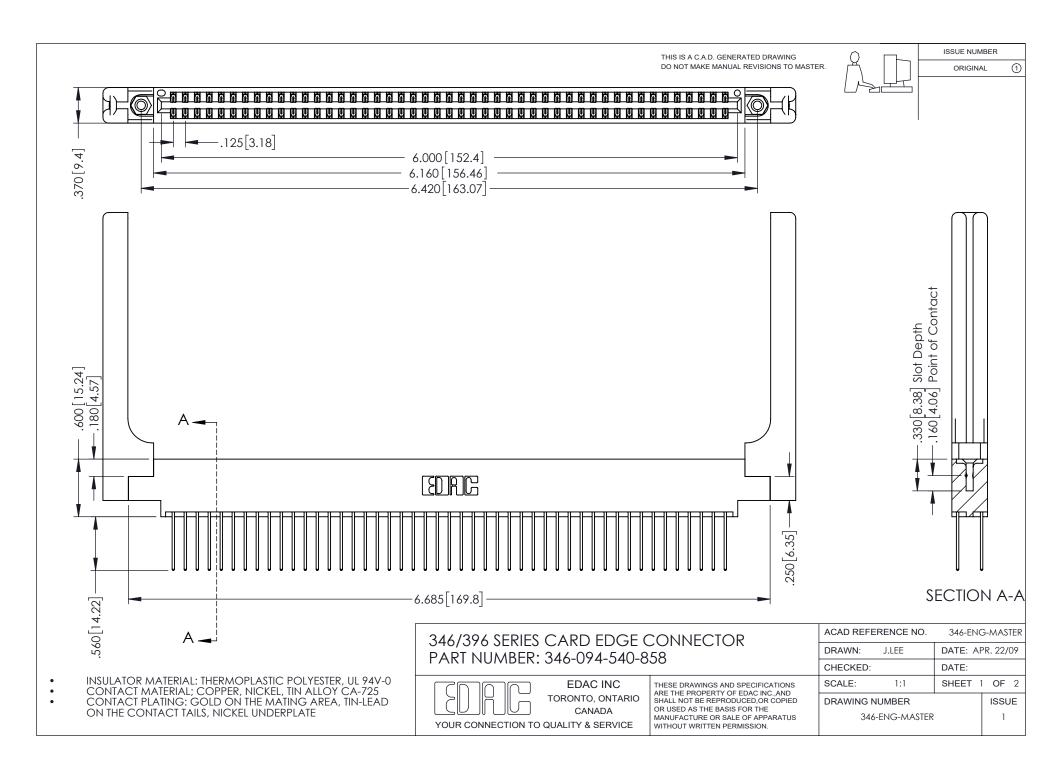

## **Contact Code 556**

INSULATOR MATERIAL: THERMOPLASTIC POLYESTER, UL 94V-0 CONTACT MATERIAL; COPPER, NICKEL, TIN ALLOY CA-725 CONTACT PLATING: GOLD ON THE MATING AREA, TIN-LEAD

ON THE CONTACT TAILS, NICKEL UNDERPLATE

## 346/396 SERIES CARD EDGE CONNECTOR CONTACT CODE 555,556,558,559,560 DIMENSIONS

YOUR CONNECTION TO QUALITY & SERVICE

**EDAC INC** TORONTO, ONTARIO CANADA

THESE DRAWINGS AND SPECIFICATIONS ARE THE PROPERTY OF EDAC INC.,AND SHALL NOT BE REPRODUCED, OR COPIED OR USED AS THE BASIS FOR THE MANUFACTURE OR SALE OF APPARATUS WITHOUT WRITTEN PERMISSION.